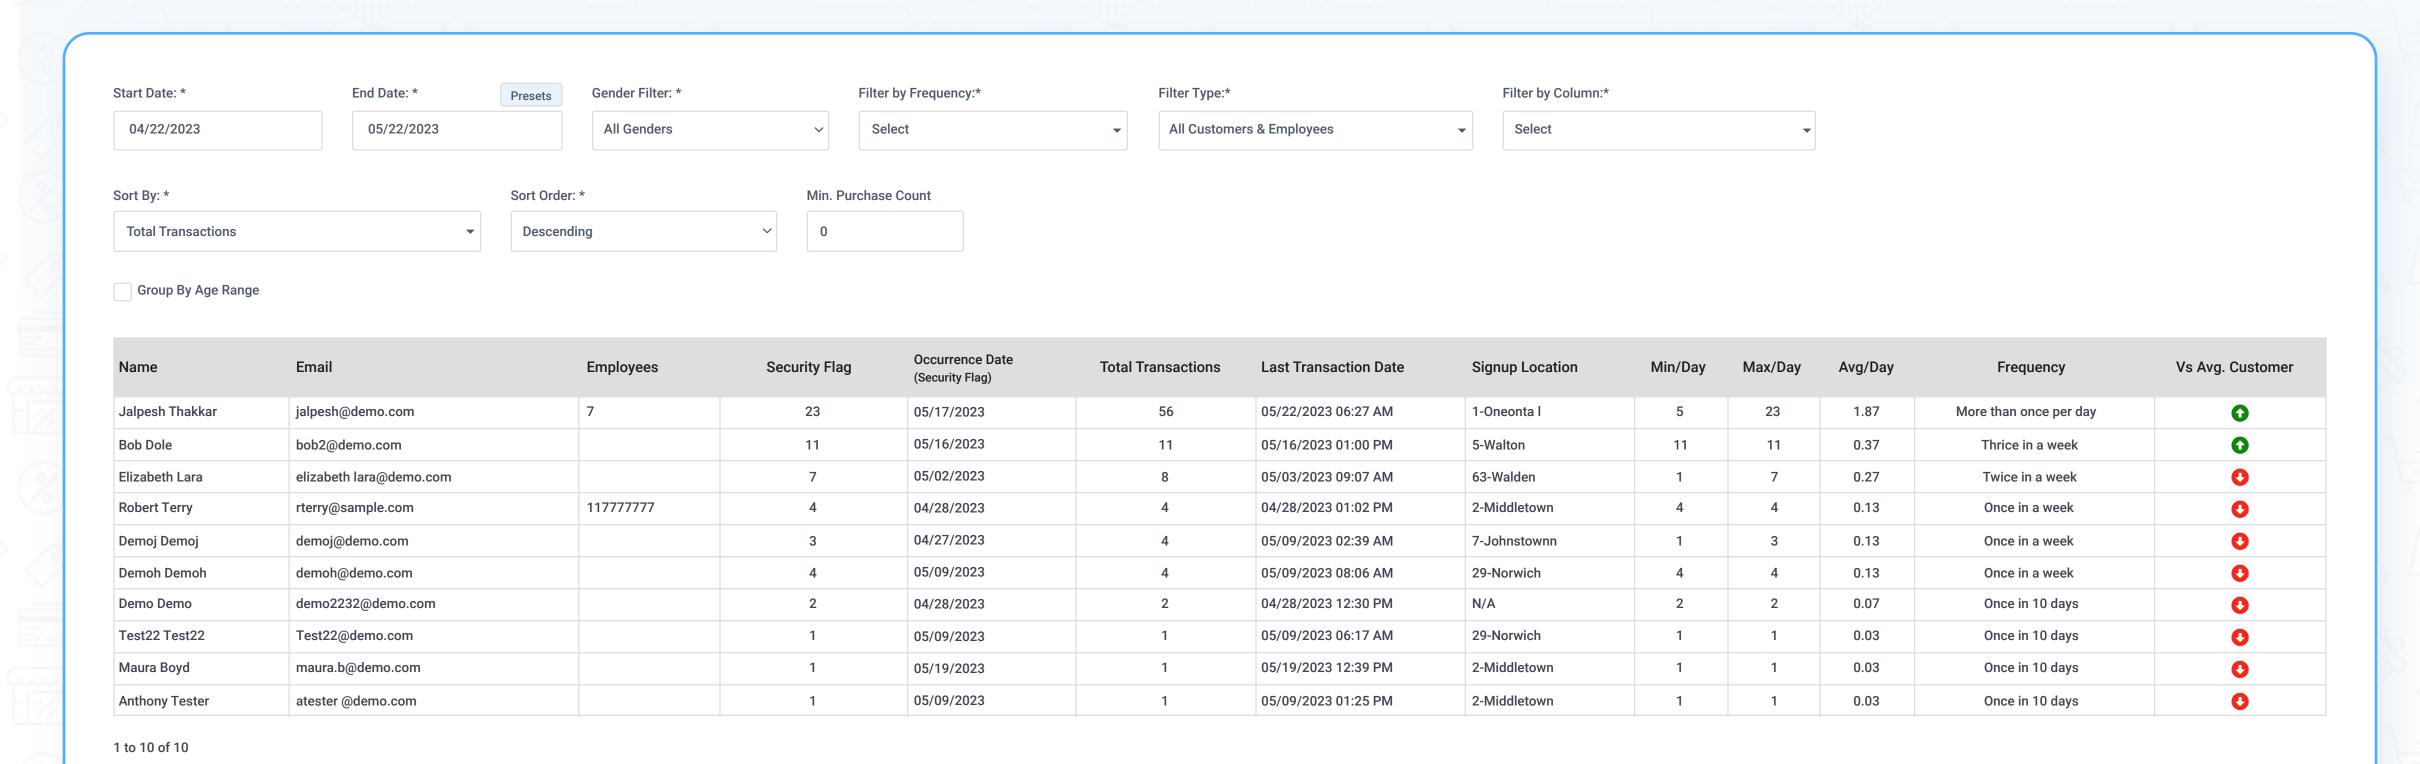

# Customer Purchase Frequency Report

• This report shows the number of customers who have hit over X purchases per day. If this is a specific day, we show all customers who hit over X on that day. Otherwise, if it's "all time", then it shows the worst date, and when that worst occurrence happened.

## Customer Purchase Frequency Report

### FILTER BY

~ Start and end date

~ Gender filter:

All Genders: Male, female, other

~ Filter by frequency:

Once in 10 days

Once in a week

Twice in a week

Thrice in a week

Alternate day

Almost daily

Daily

More than once per day

~ Filter type:

All customers & employees

Sort by:

- Total transactions

**Sort order:** 

- Descending

- Ascending

Minimum purchase count

~ Only customers or only employees:

Filter by

Show all

Filter by customer

-Click on the manage button for filters options to select customer(s).

Filter by columns

-Security flag

Minimum purchase count

-Min per day

Minimum purchase Count

-Max per day

Minimum purchase Count

~ Sort by:

**Total transactions** 

Security flag

Min per day

Max per day

Name

Email

~ Sort order:

Descending

Ascending

~ Minimum purchase count