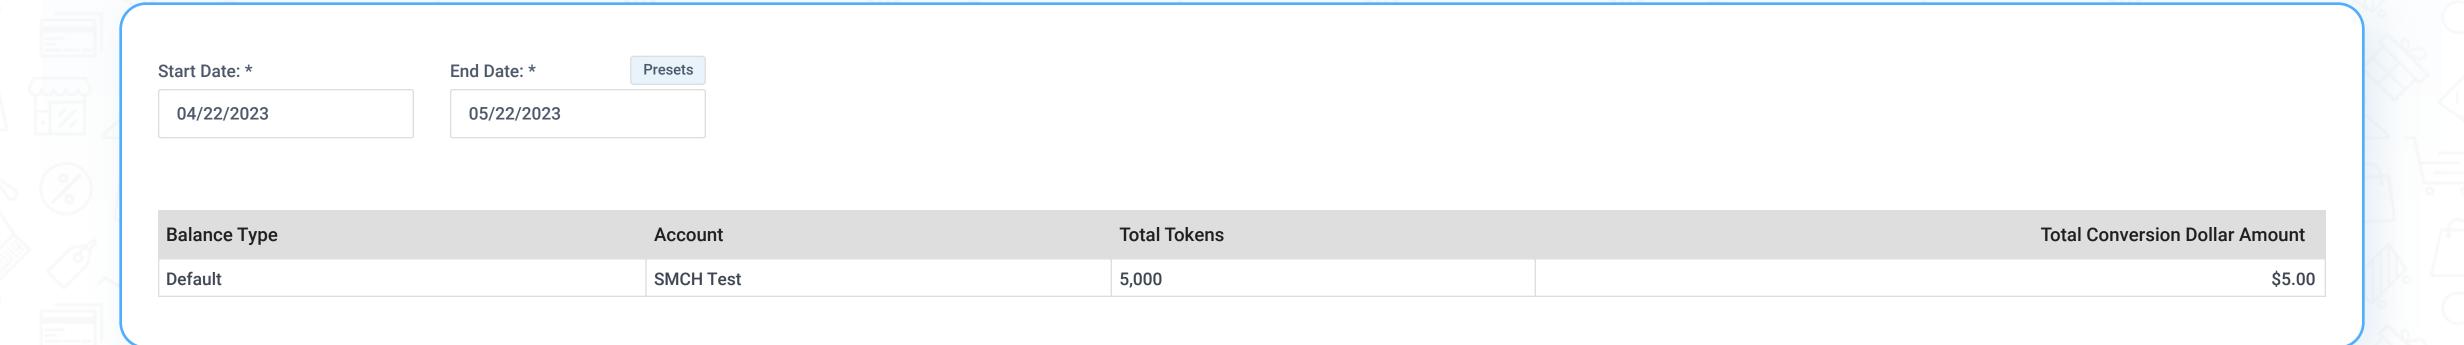

# Balance Type Breakdown

 This report shows total tokens and their dollar amount based on balance type within a selected date range.

~ Start and end date