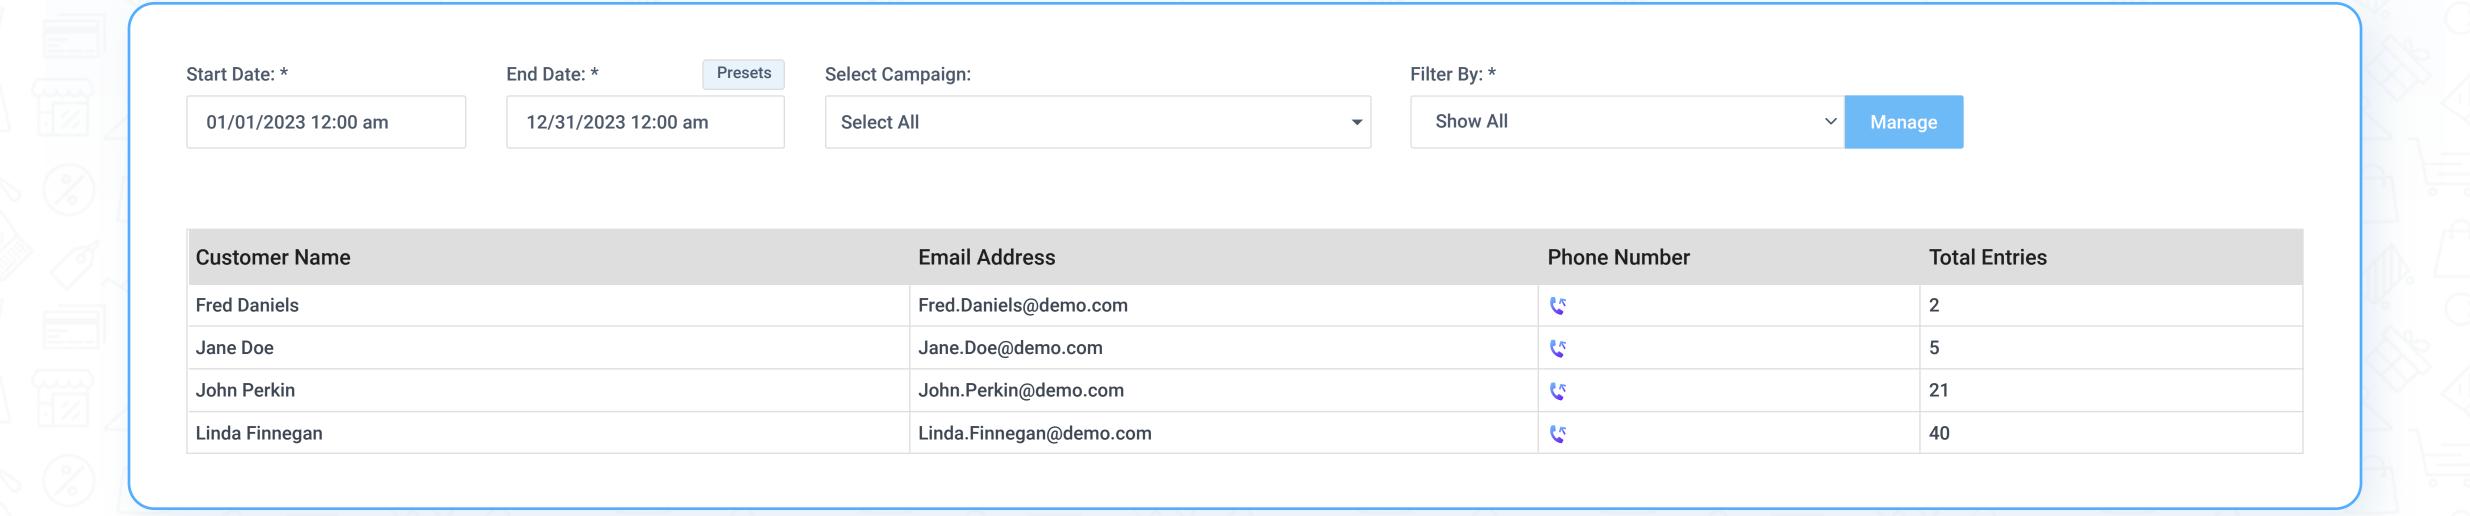

## Customer Raffle Entries Report

 This report shows the number of raffle entries each user has achieved per relevant campaign within a given date range.

### FILTER BY

- ~ Start and end date
- ~ Select campaign:

Select all

Select a campaign from the list

~ Filter by:

Select all

Filter by customer

 Click on the manage button for filters options to select customer(s)