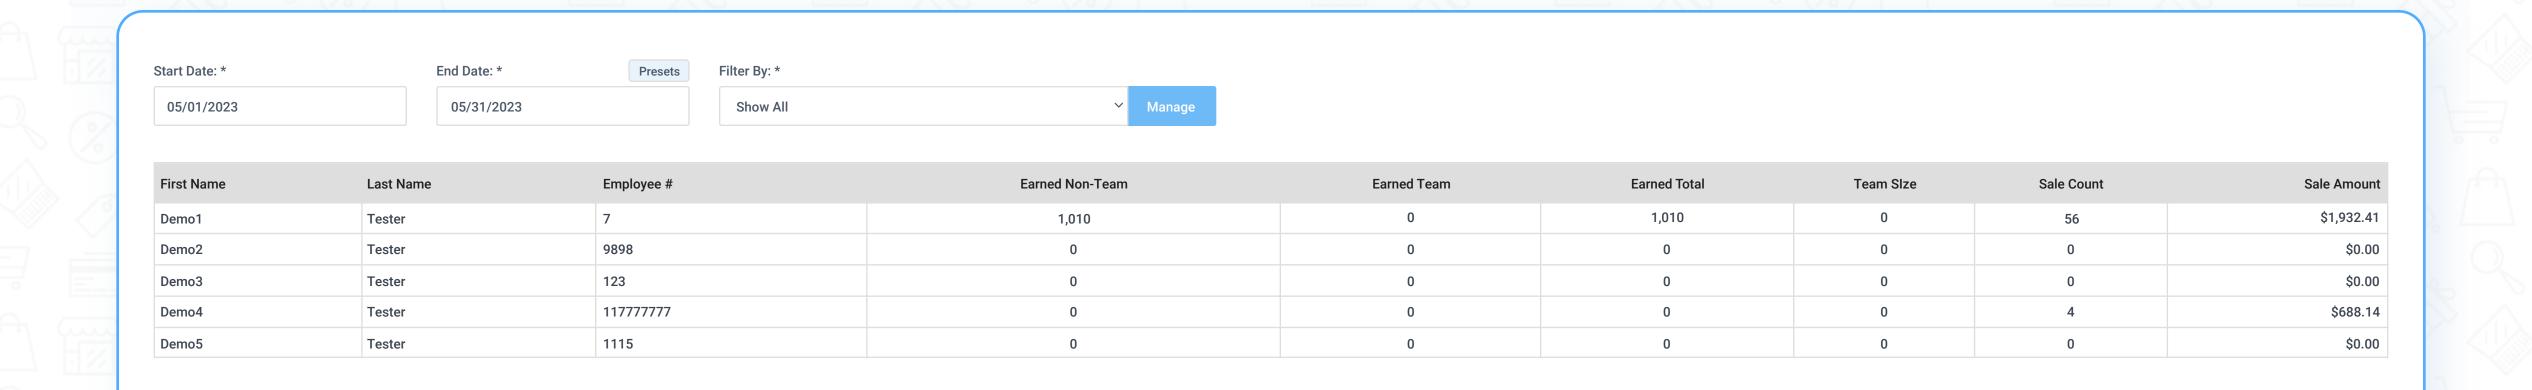

# Employee Token Breakdown Report

1 to 1 of 1

 This report shows employee token earnings from their own purchases and from their team, the total of both, their team size, sale count, and total sale amount within a given date range.

#### FILTER BY

- ~ Start and end date
- ~ Filter by:

Show all

Filter by employee

- Click on the manage button for filter options to select employee(s).

Balance Type Breakdown 🔻

Balance Type Breakdown

Customer Breakdown