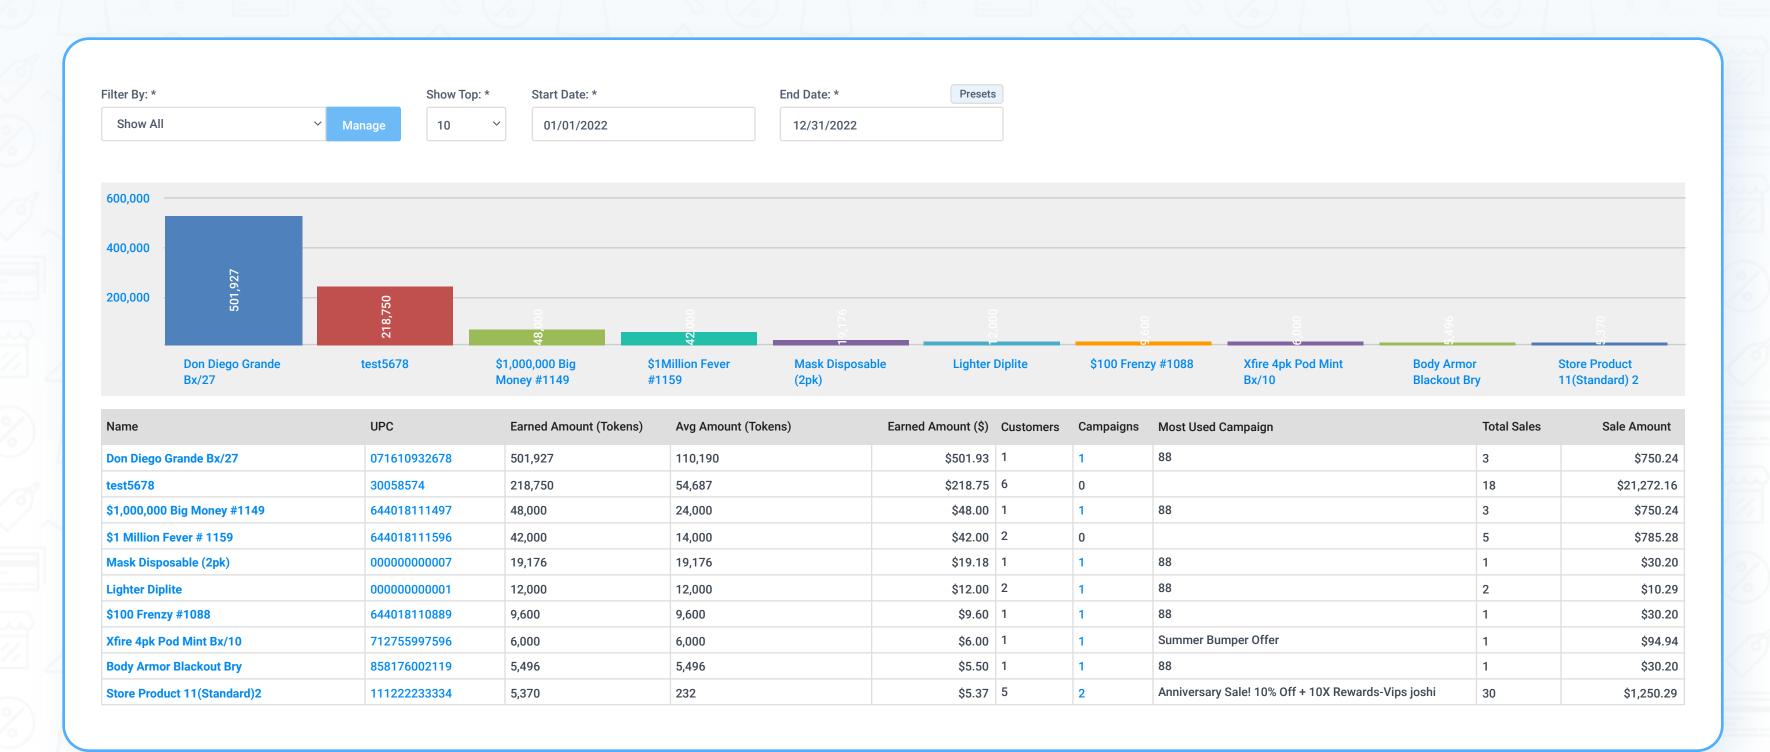

# Top Earning Items

This report shows top token earning products.

### ~ Filter by:

Show all

**Customer Filter:** 

 Click on the manage button for Filters options.

Filter tab:

- Department, category, manufacturer

#### ~ Show top:

10, 25, 50

Customer Activity Report 🔻

Customer Activity Report

Customer Balance

Customer Enrollment Report

Customer Information Report

Customer Manual Balance Change Report