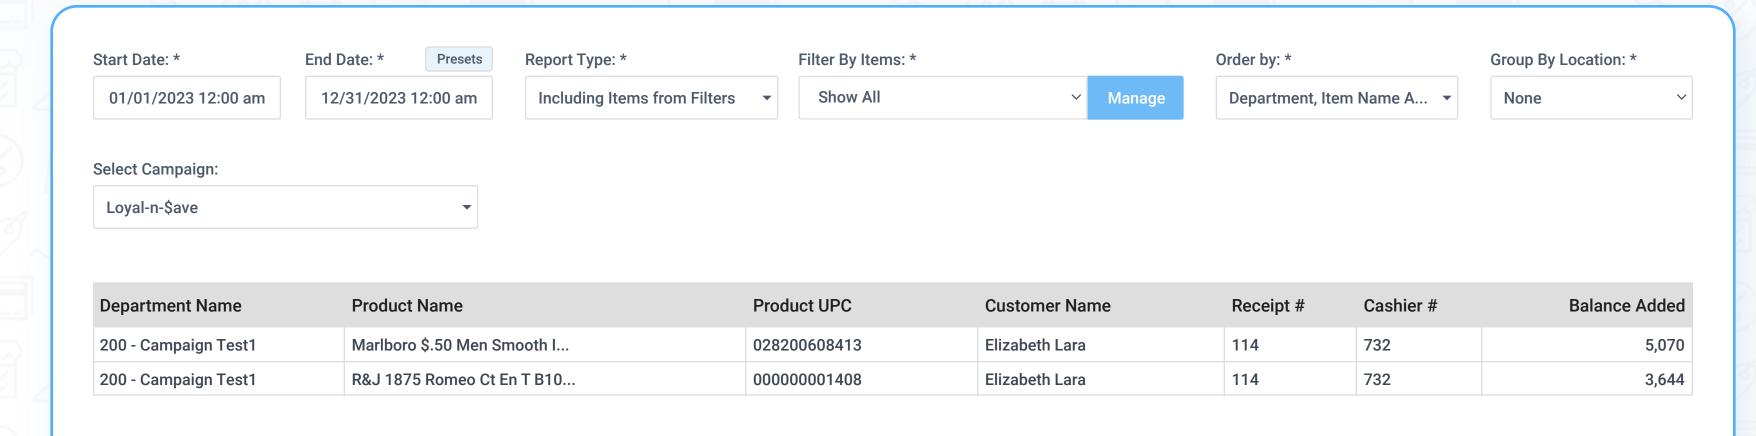

# Campaign Filters / Sales Report

1 to 2 of 2

 View the items sold and tokens earned per customer for each campaign.

#### FILTER BY

- ~ Start and end date
- ~ Trigger type
- ~ Report type:

Including items from filters

Excluding items from filters

#### ~ Filter by items:

Show all

**Custom Filter** 

- Click on the manage button for filters options.
- Filter tab: UPC, department, category, manufacturer, and tag.

- Search
- All items, child Only, parent Only standalone only.

#### ~ Order by:

Department, item name ascending

Token earnings ascending

Tokens earning descending

None

Location

**Location group** 