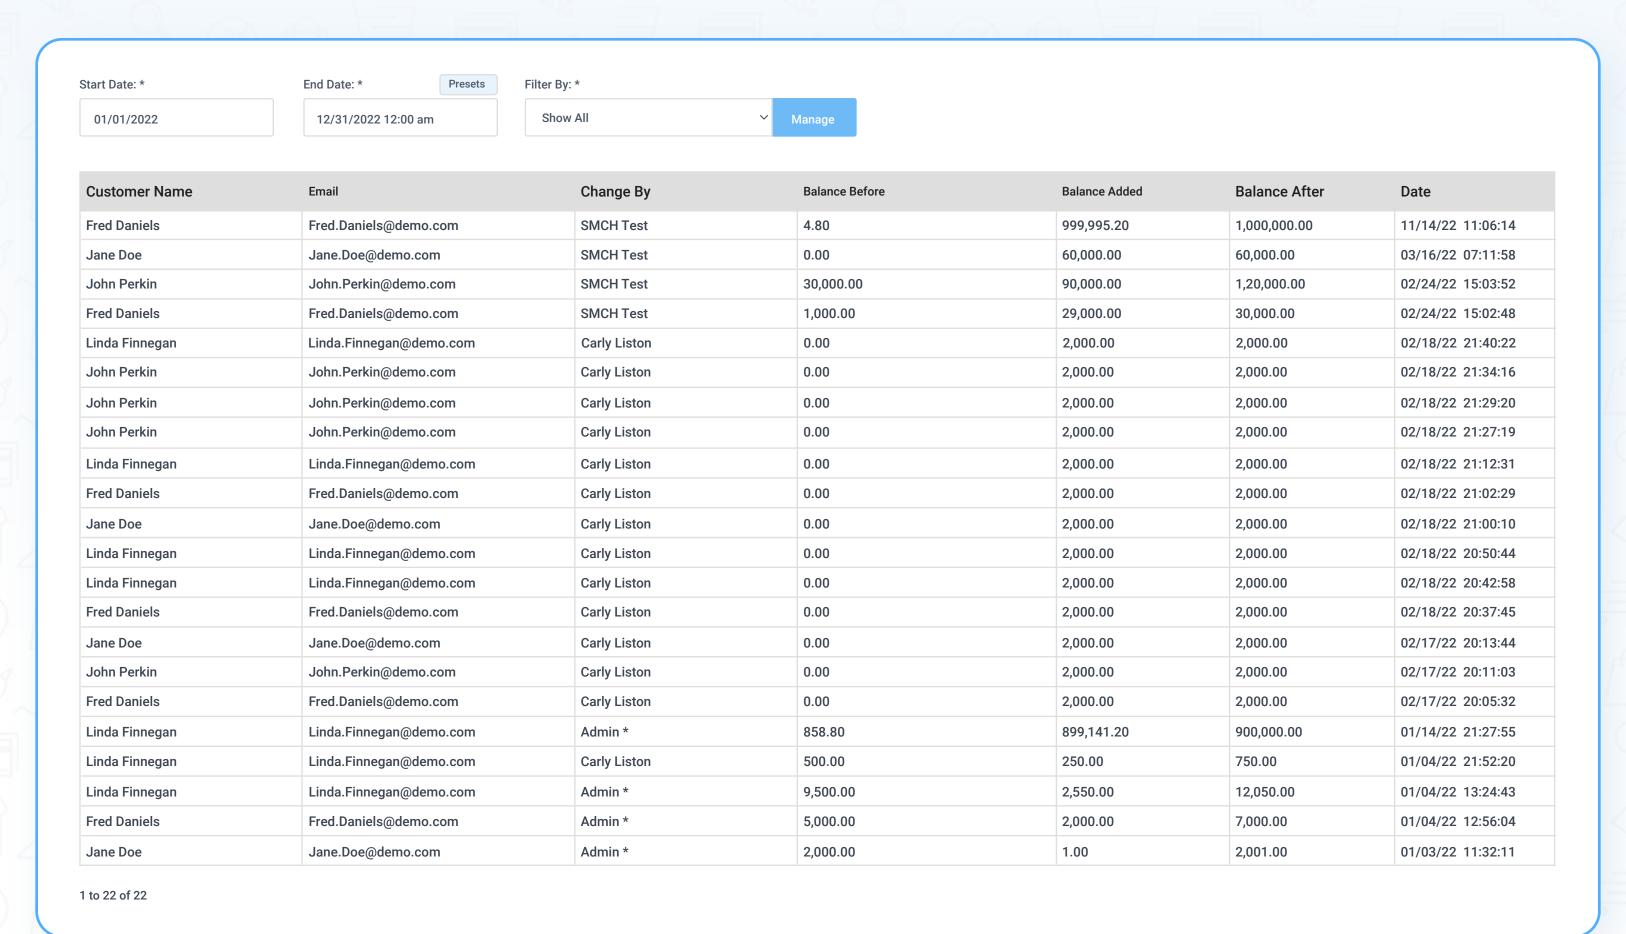

## Customer Manual Balance Change Report

This report shows manual balance changes made to customer accounts.

#### FILTER BY

- ~ Start and end date
- ~ Filter by customer:

Click on the manage button for filters options to select customer(s).