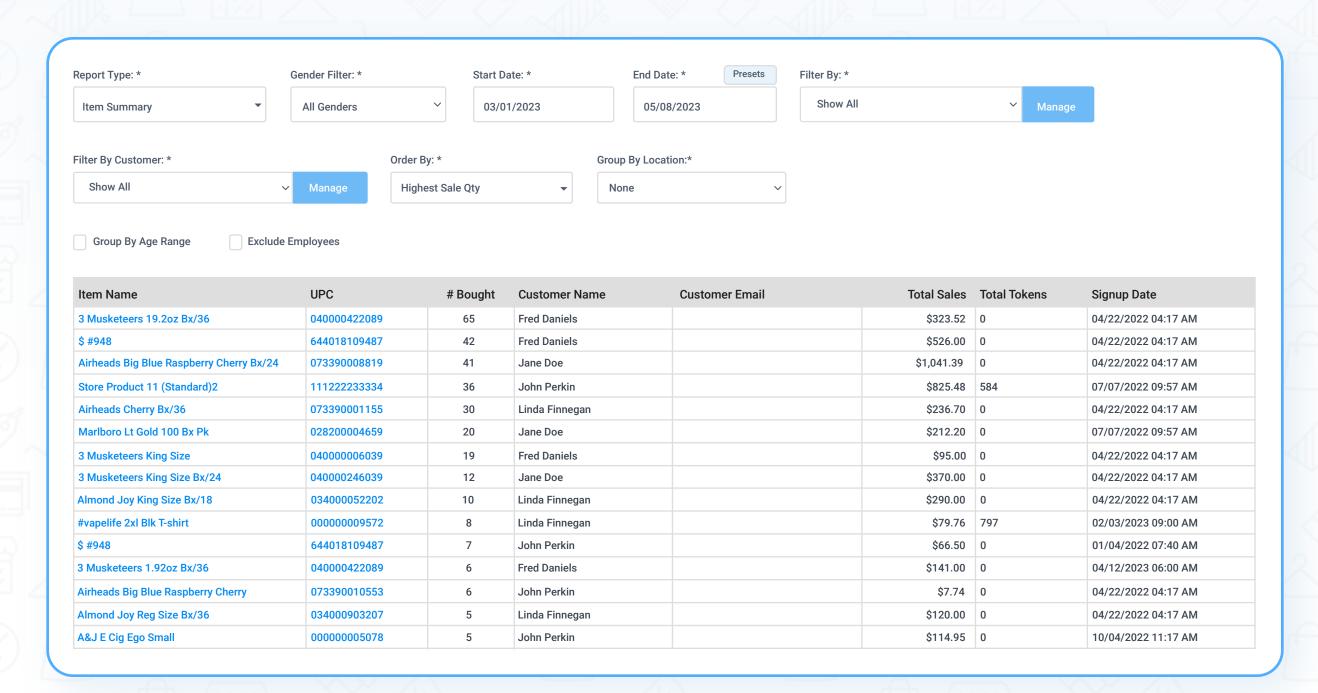

## Item Total Earning Report

• This report shows the highest or lowest token earning items within a given date range. Each item shows the amount of money that was spent, sold quantity, and tokens awarded.

#### FILTER BY

- ~ Start and end date
- ~ Show all

#### ~ Filter by:

**Customer filter** 

- Click on the manage button for filters options.
- Filter tab: UPC, department, category, manufacturer, and tag.

#### ~ Show records:

Top 10, top 25, top 50, top 75, top 100, top 200.

#### ~ Order by:

Highest token total

Lowest token total