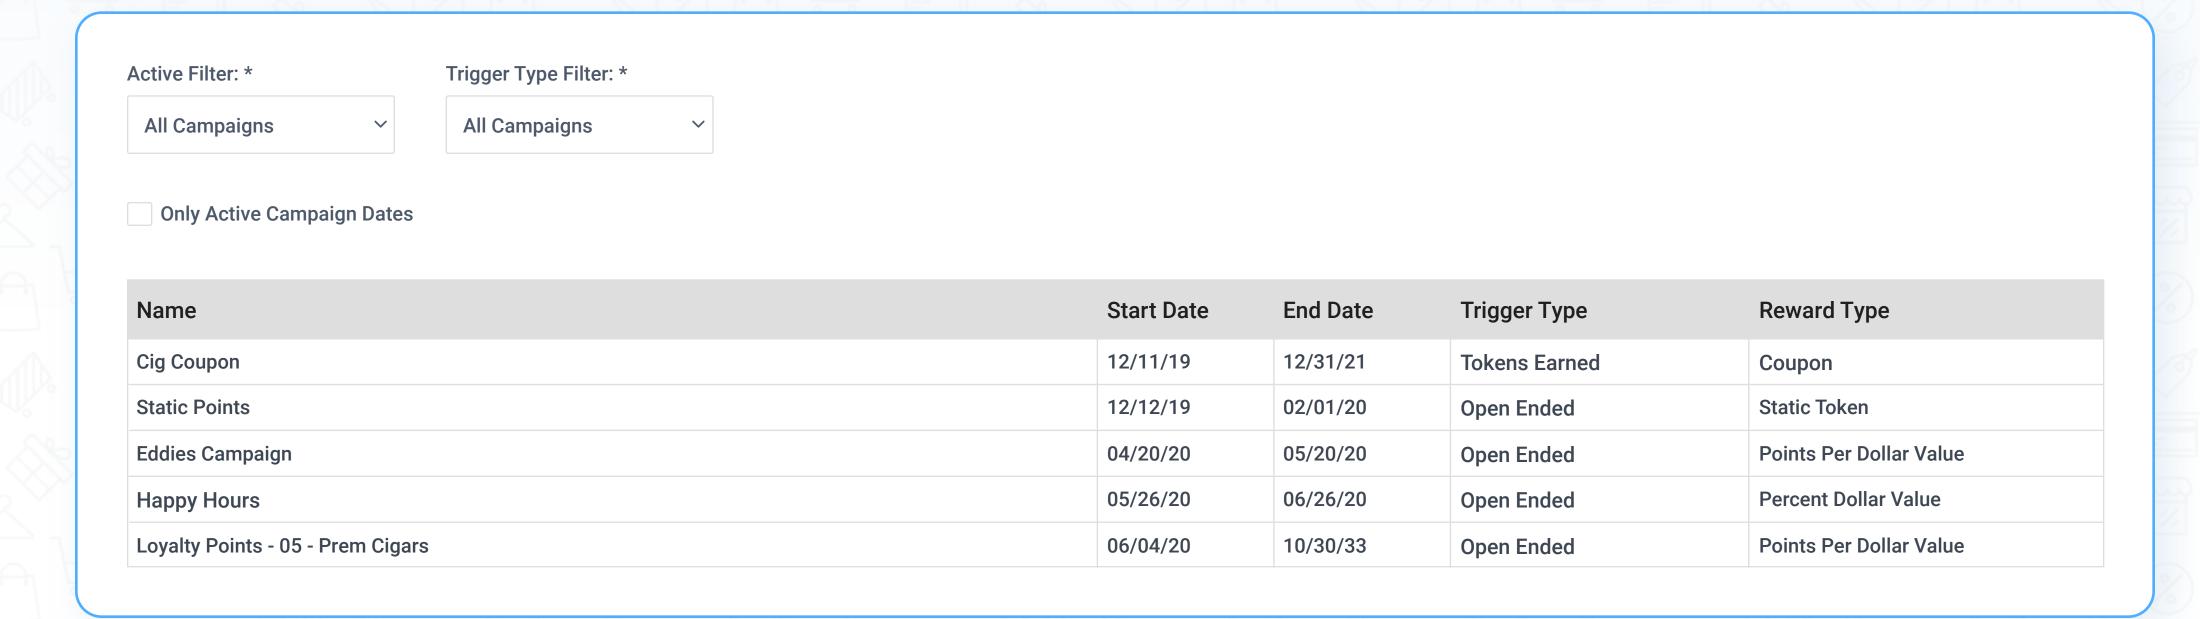

# Campaign List Report

 View a list of the current active, ended, and future campaigns.

#### FILTER BY

~ Active filter:

All campaigns

Active only

Inactive only

~ Optional filters:

Only active campaign date

~ Trigger type filter:

All campaigns

Open ended only

Trigger points (formerly tokens earned)

Auto trigger only