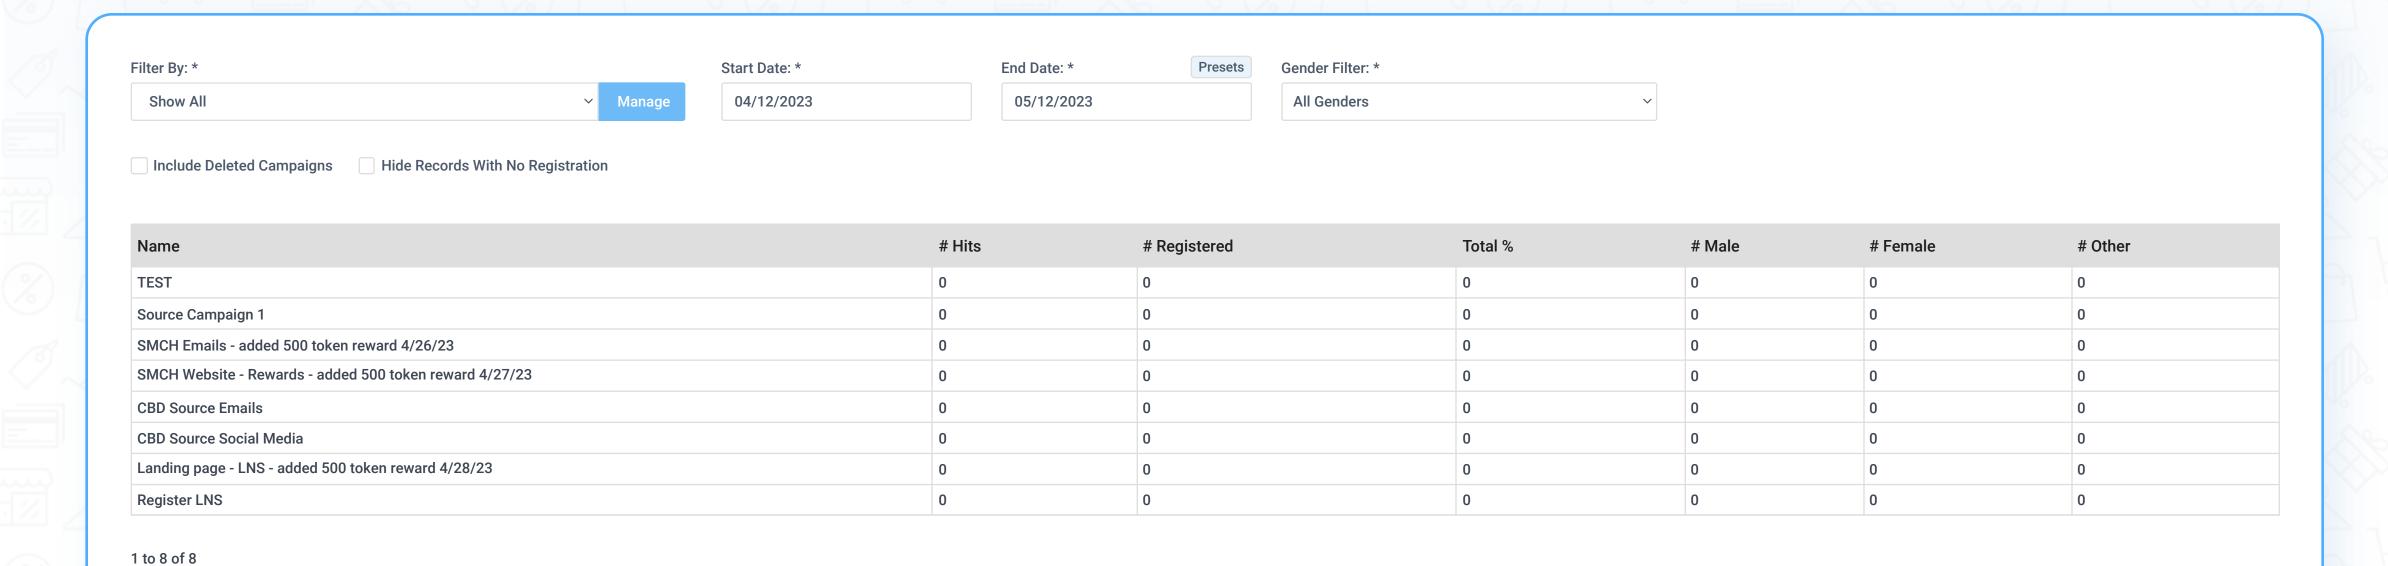

# Source Campaign Report

 This report shows the participation results by campaign.

#### FILTER BY

~ Show all

~ Filter by source campaign

Click on manage

Start and end date

~ Gender filter:

All genders

Male

Female

Other

~ Additional option:

Include deleted customers

Hide records with no registration

Employee Team Report

Employee Token Breakdown Report