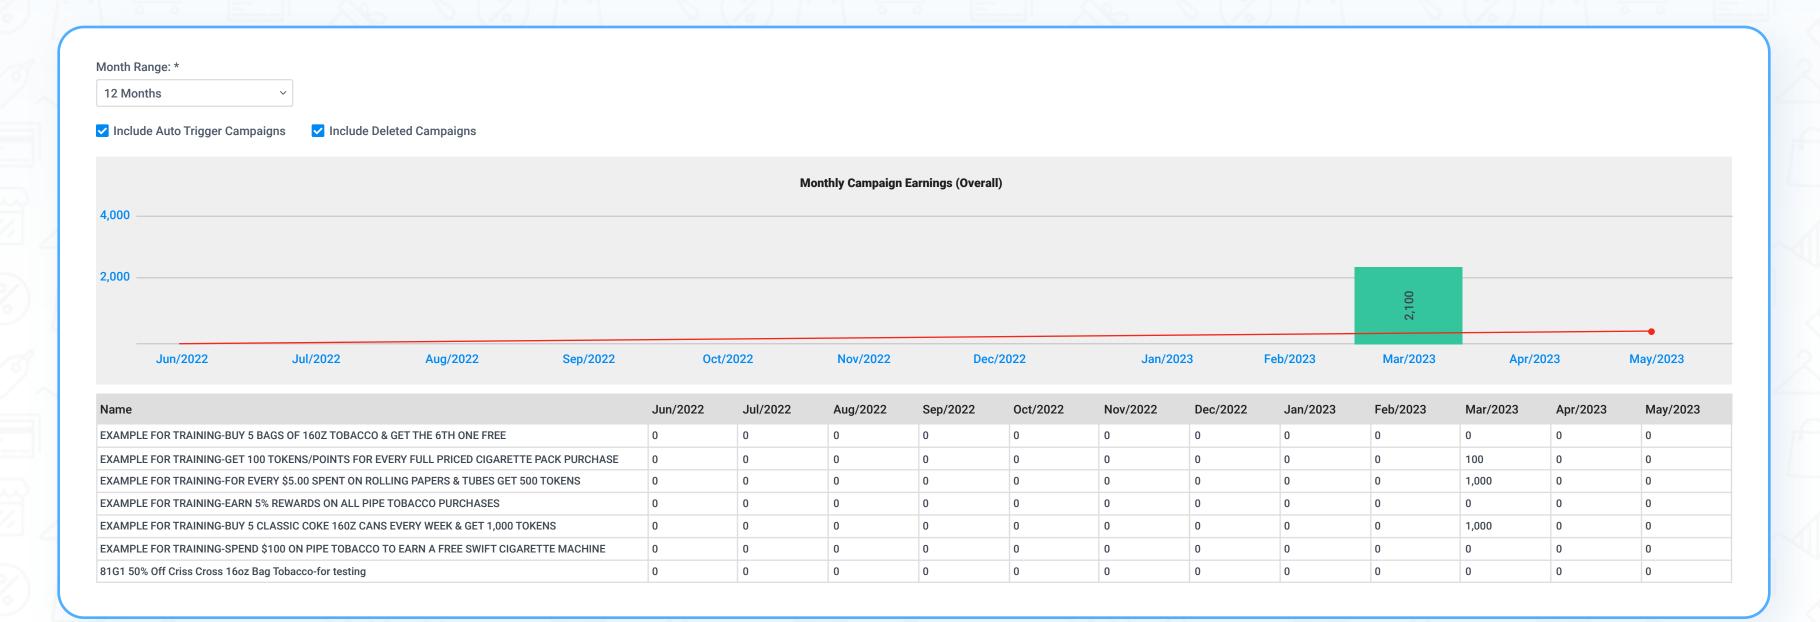

# Campaign Performance Report

 View graphs and data on how many tokens were earned per month over the period of up to a year for all campaigns.

#### FILTER BY

### ~ Month Range:

3 months

6 months

9 months

12 months

### ~ Optional filters:

Include auto trigger campaigns

Include deleted campaigns