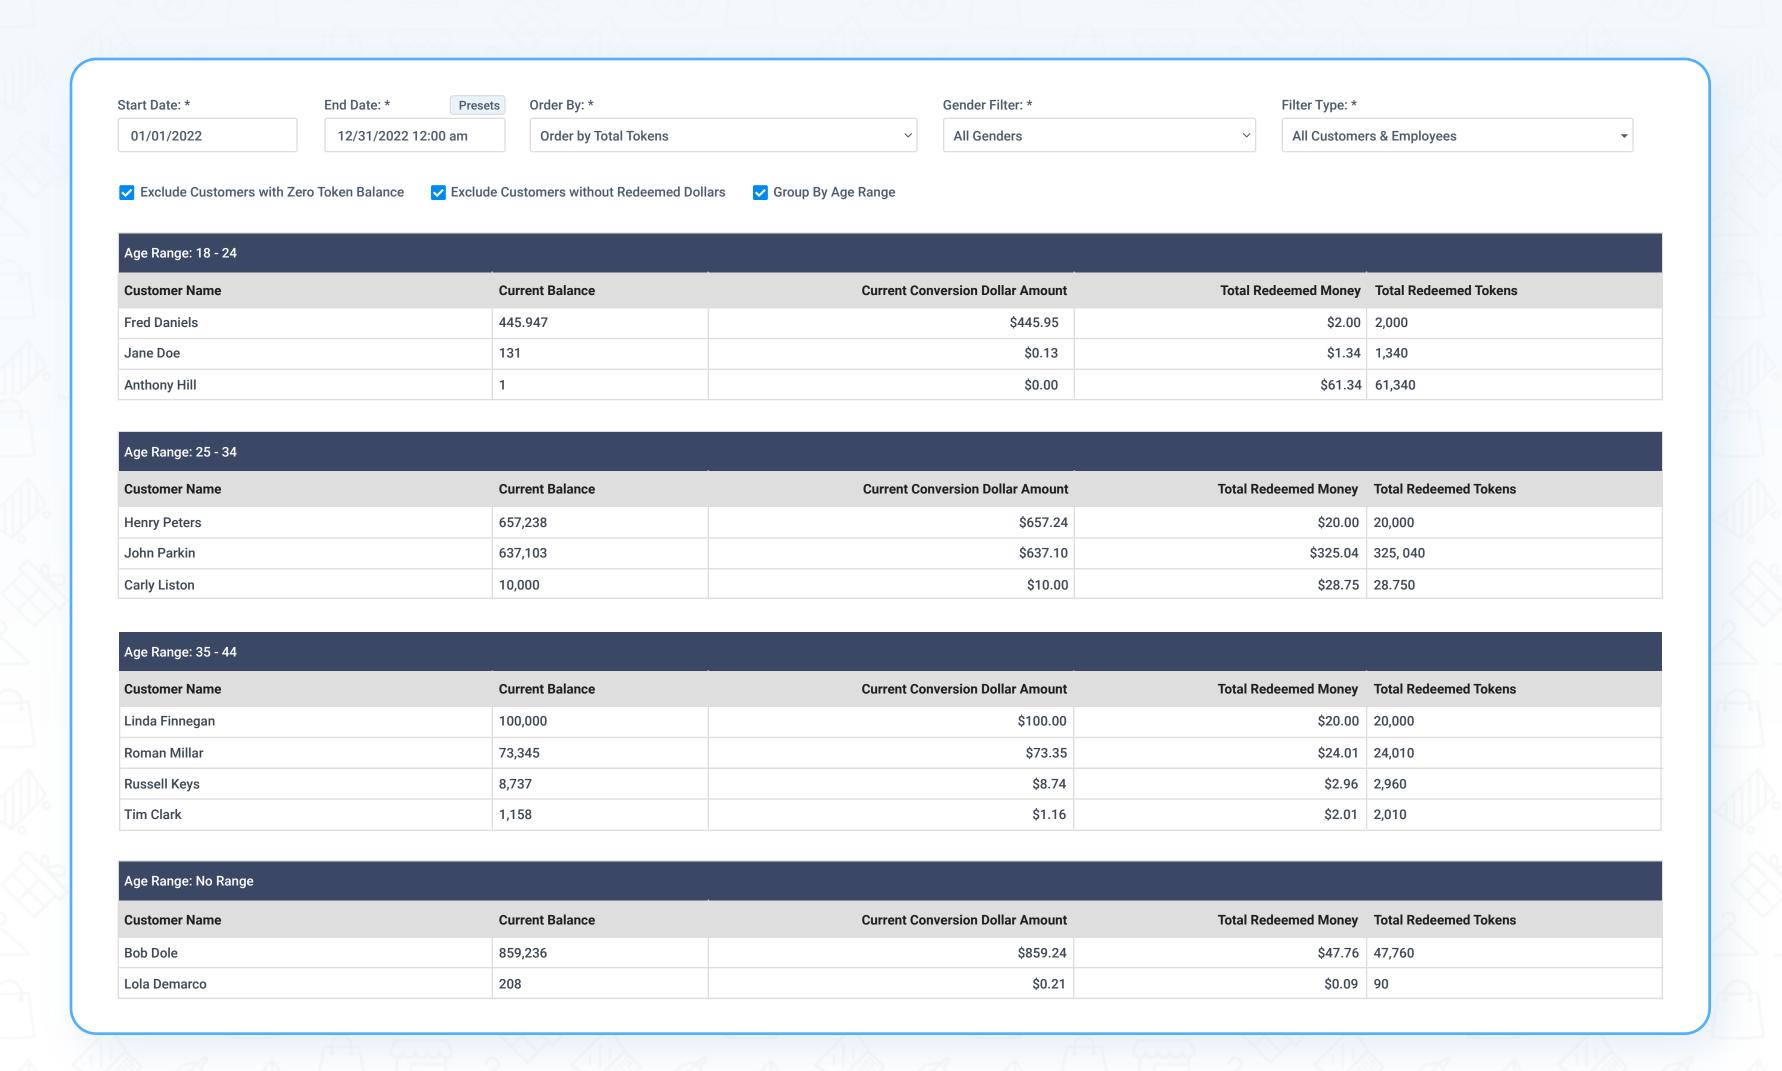

# Customer Type Breakdown

 This report shows all customers current balance, dollar amount, total redeemed money, and total redeemed tokens within a given date range.

# Customer Type Breakdown

#### FILTER BY

~ Start and end date

~ Order by:

Order by total tokens

Oder by redeemed dollars

~ Gender filter:

All genders

Male

Female

Other

~ Filter type:

All customers & employees

Only customer

Only employees

~ Additional options:

Exclude customer with zero

token balance

Exclude customer without

redeemed dollars

Group by age range