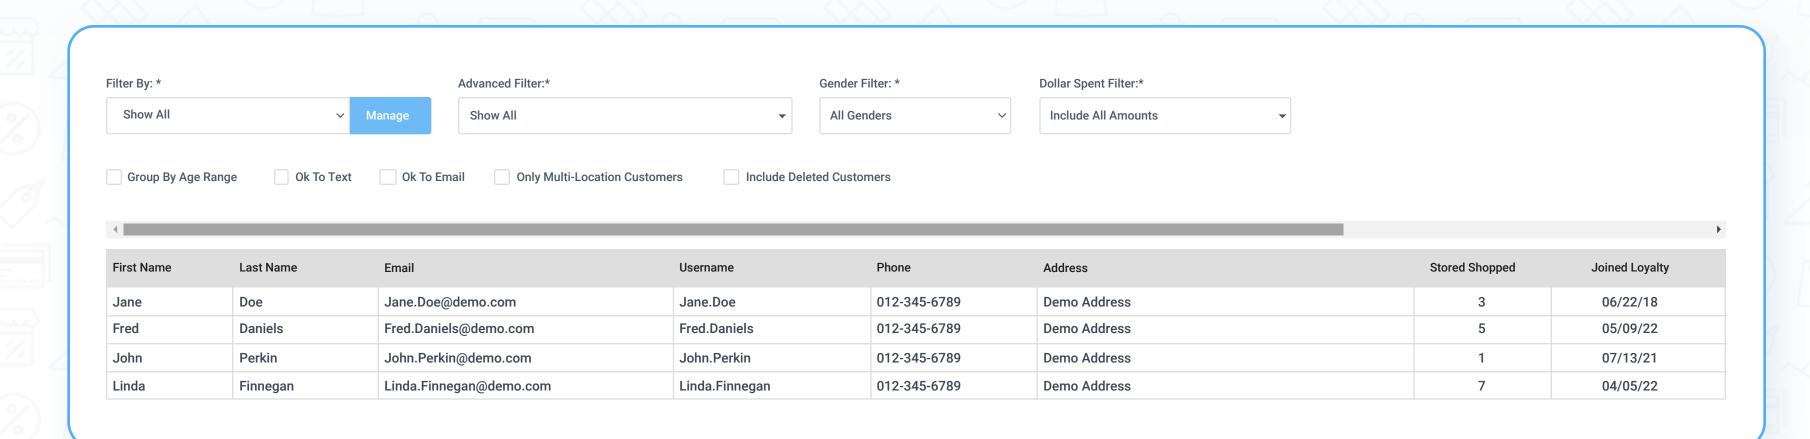

### **Customer Information Report**

 This report shows all customers email, phone number, address, stores shopped, joined loyalty date, last activity date, lifetime dollars spent, and sign-up location.

#### FILTER BY

- ~ Show all
- ~ Filter by customer

Click on the manage button for filters options to select customer(s). ~ Advanced filter:

Show all

Customers inactive for more than days

- Days

Customers joined X days ago

- Days

**Customers without purchases** 

#### ~ Gender filter:

All Genders: Male, female, other

### ~ Dollars spent filter:

Include all amounts

Include greater than

- Sales amount

Include less than

- Sales amount

### Additional options:

Group by age range

Okay to text

Okay to email