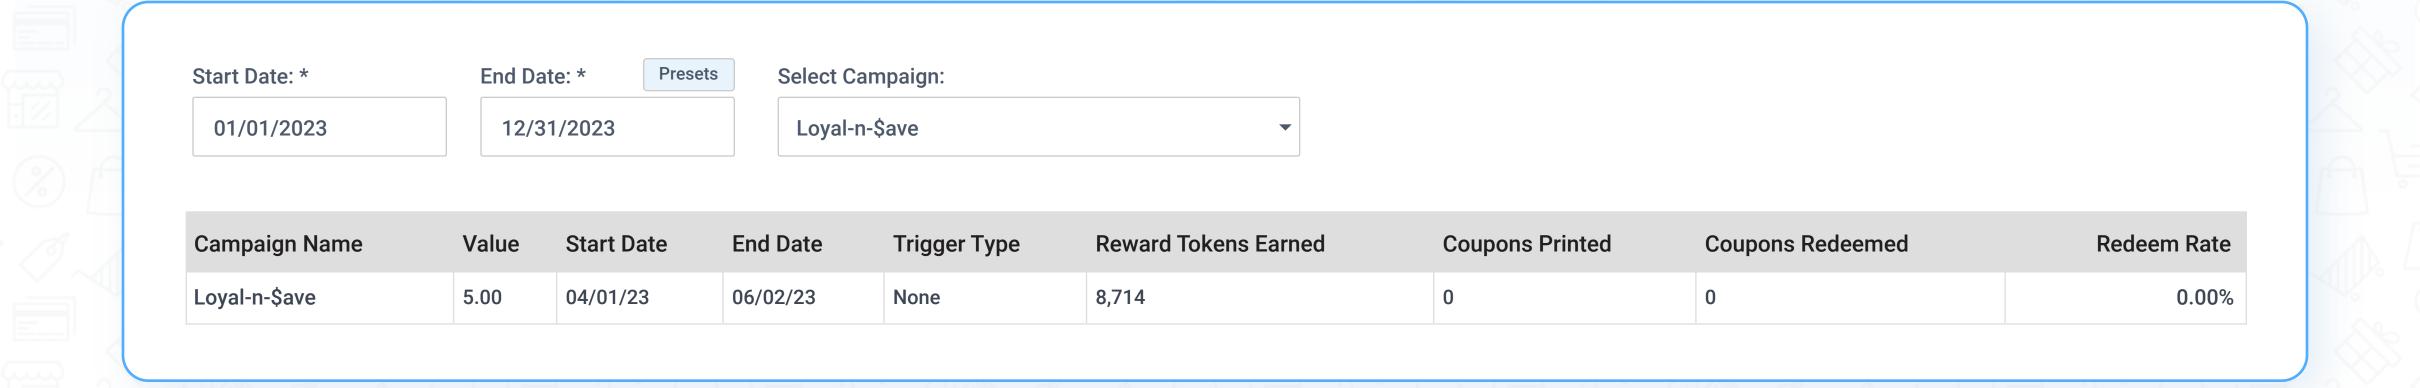

# Campaign Activity Summary Report

- View a summary of the total number of tokens earned from each campaign overall, within a specified timeframe.
- You can also view the number of printed coupons, redeemed coupons, and the redemption rate.

### FILTER BY

- ~ Start and end date
- ~ Select campaign