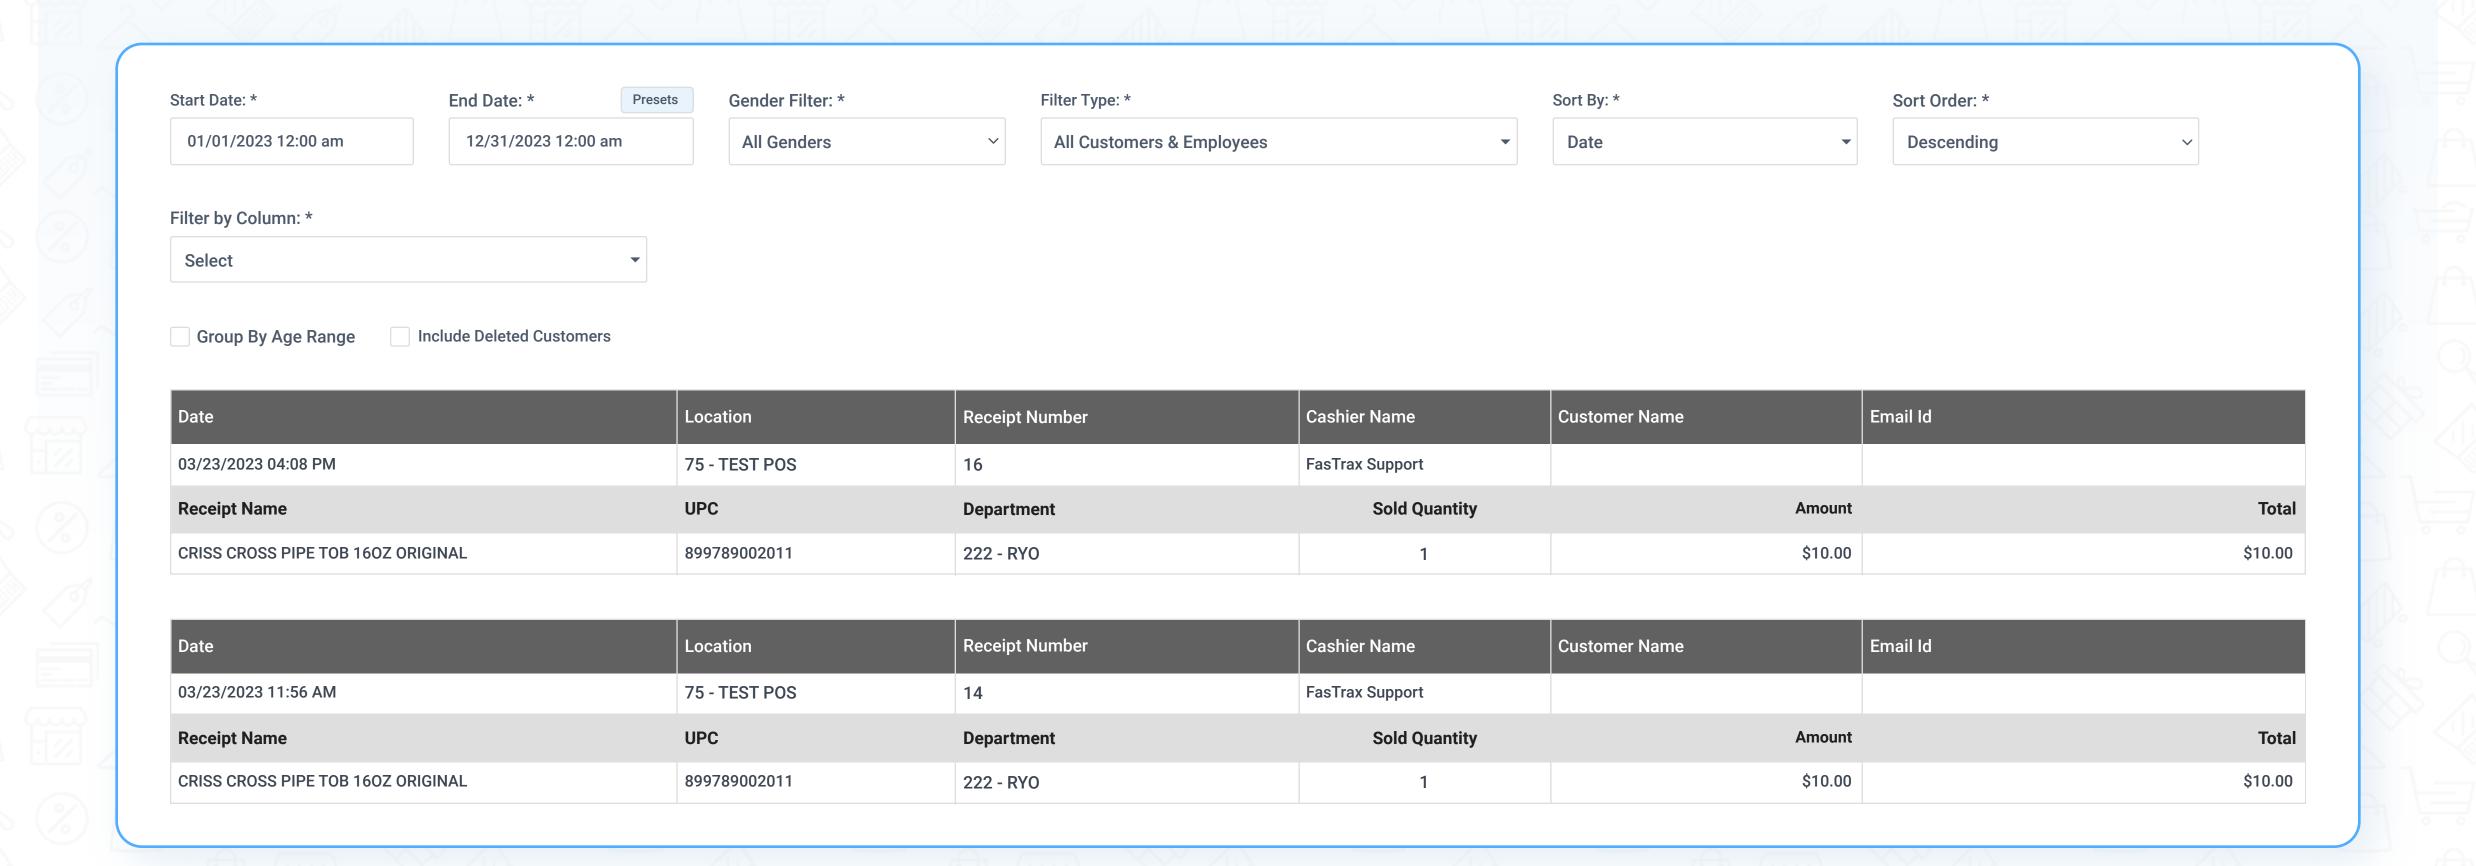

### **Customer Activity Report**

• This report shows each customer transaction with date, store name, receipt number, cashier name, customer name, email, UPC, department, sold quantity, line amount, and total. Reports can be filtered by total sales amount or transaction amount.

#### FILTER BY

- ~ Start and end date
- ~ Advanced filter:

Show all

Customers with total sales amount over

- Filter value

Customers with total sales amount under

- Filter value

Customers with total sales equal to

- Filter value

Customers more transactions than

- Filter value
- ~ Additional options:

Include deleted customers