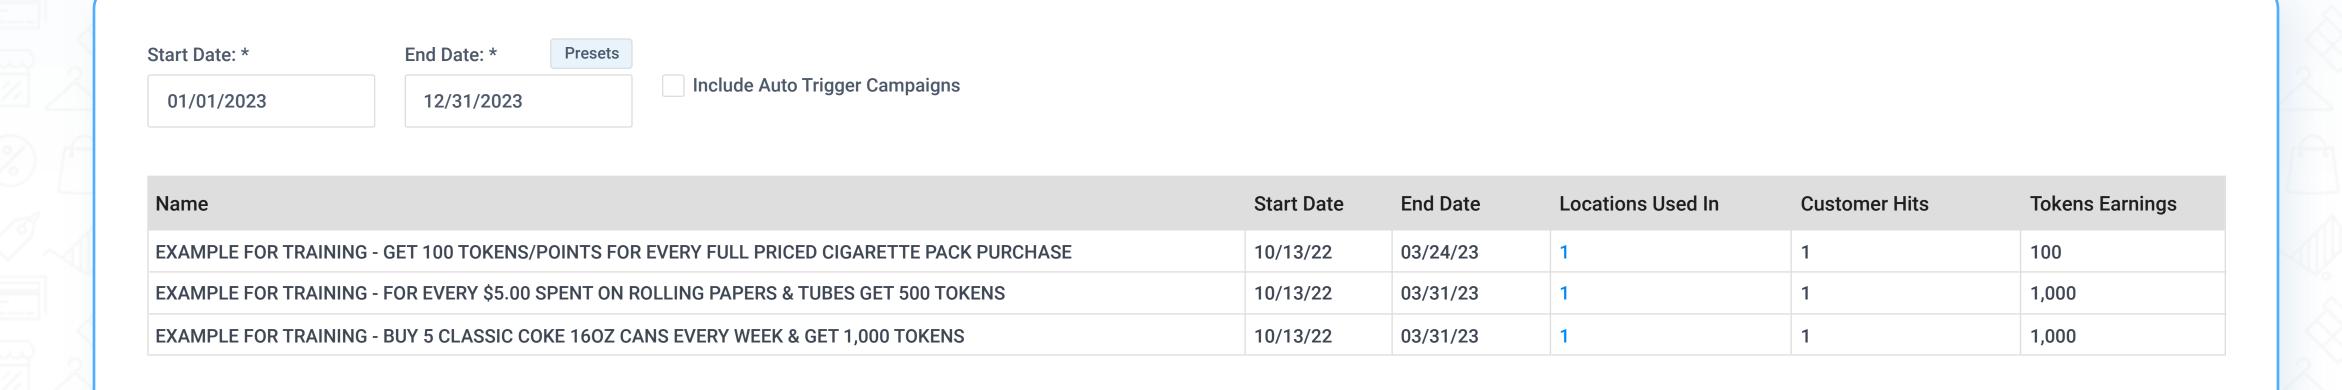

## Campaign Usage Report

1 to 3 of 3

• (Formally know as campaign signup) In this report, we can see the range of effectiveness for our campaign. With details such as the locations it has been used in, the number of customer hits, and the total token earnings for the campaign.

#### FILTER BY

- ~ Start and end date
- ~ Additional options:

Include auto trigger campaigns