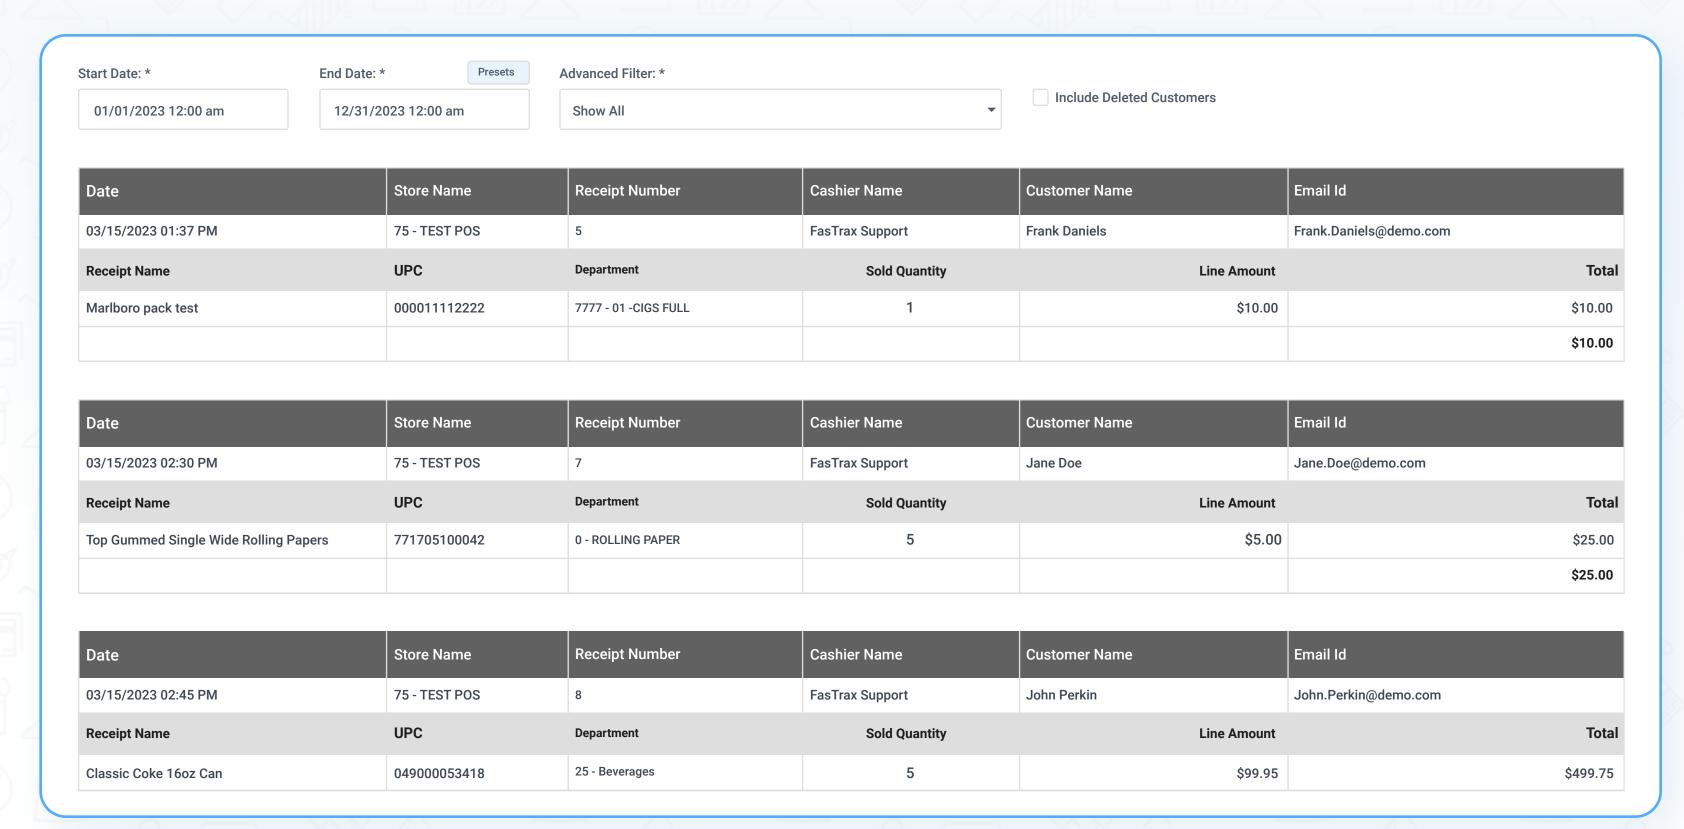

### **Customer Activity Report**

• This report shows each customer transaction with date, store name, receipt number, cashier name, customer name, email, UPC, department, sold quantity, line amount, and total. Reports can be filtered by total sales amount or transaction amount.

#### FILTER BY

- ~ Start and end date
- ~ Advanced filter:

Show all

Customers with total sales amount over

- Filter value

Customers with total sales amount under

- Filter value

Customers with total sales equal to

- Filter value

Customers more transactions than

- Filter value
- ~ Additional options:

Include deleted customers