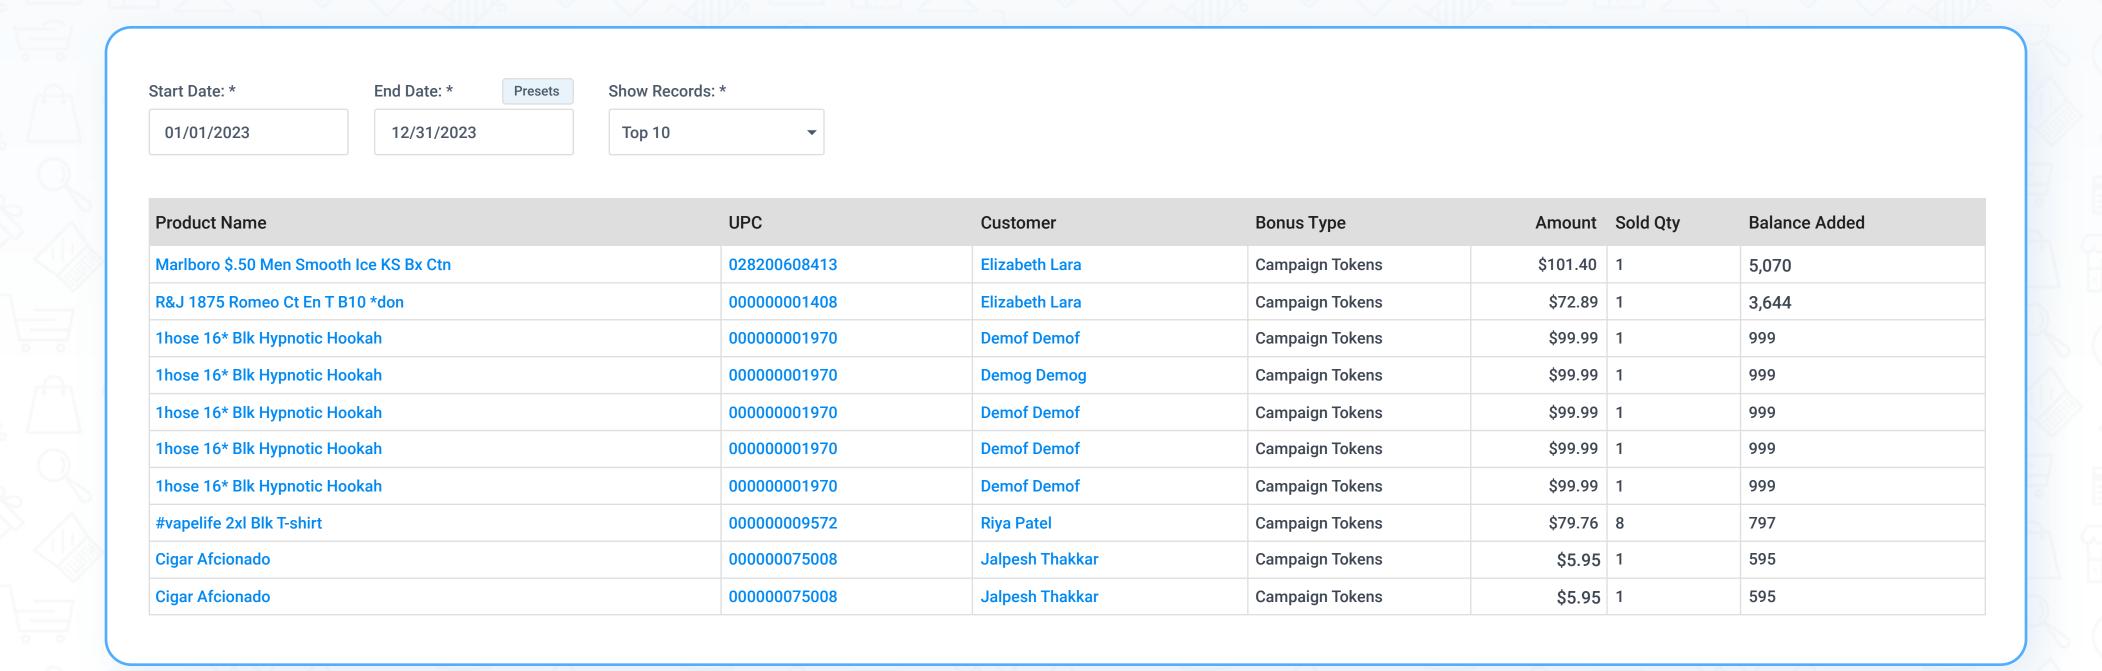

## Customer Top Balance Earning Report

FILTER BY

 This report shows the highest token earning customers and their purchased products within a given date range. Start and end date

~ Show records:

Top 10, top 25, top 50, top 75, top 100, top 200.