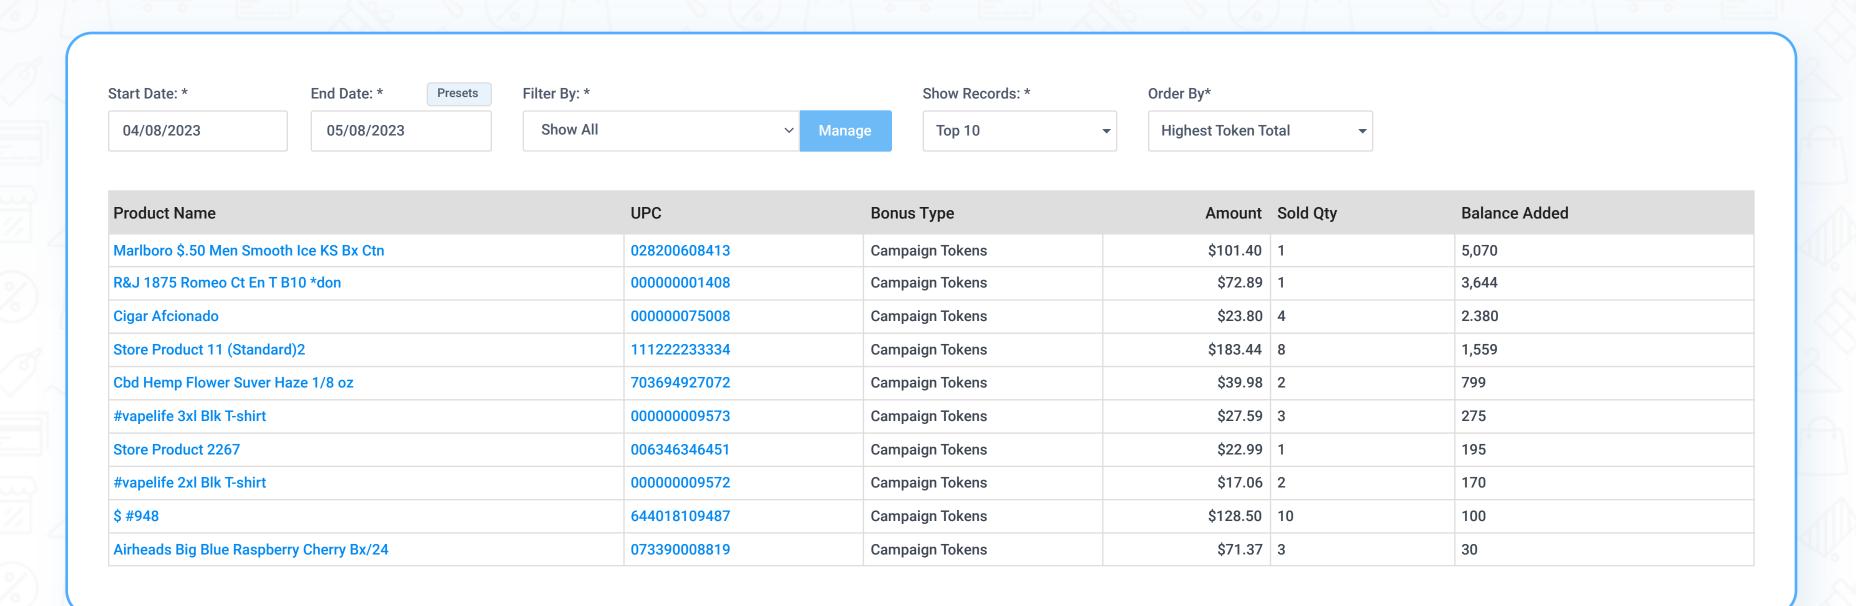

## Item Total Earning Report

• This report shows the highest or lowest token earning items within a given date range. Each item shows the amount of money that was spent, sold quantity, and tokens awarded.

#### FILTER BY

- ~ Start and end date
- ~ Show all

#### ~ Show records:

Top 10, top 25, top 50, top 75, top 100, top 200.

#### ~ Order by:

Highest token total

Lowest token total