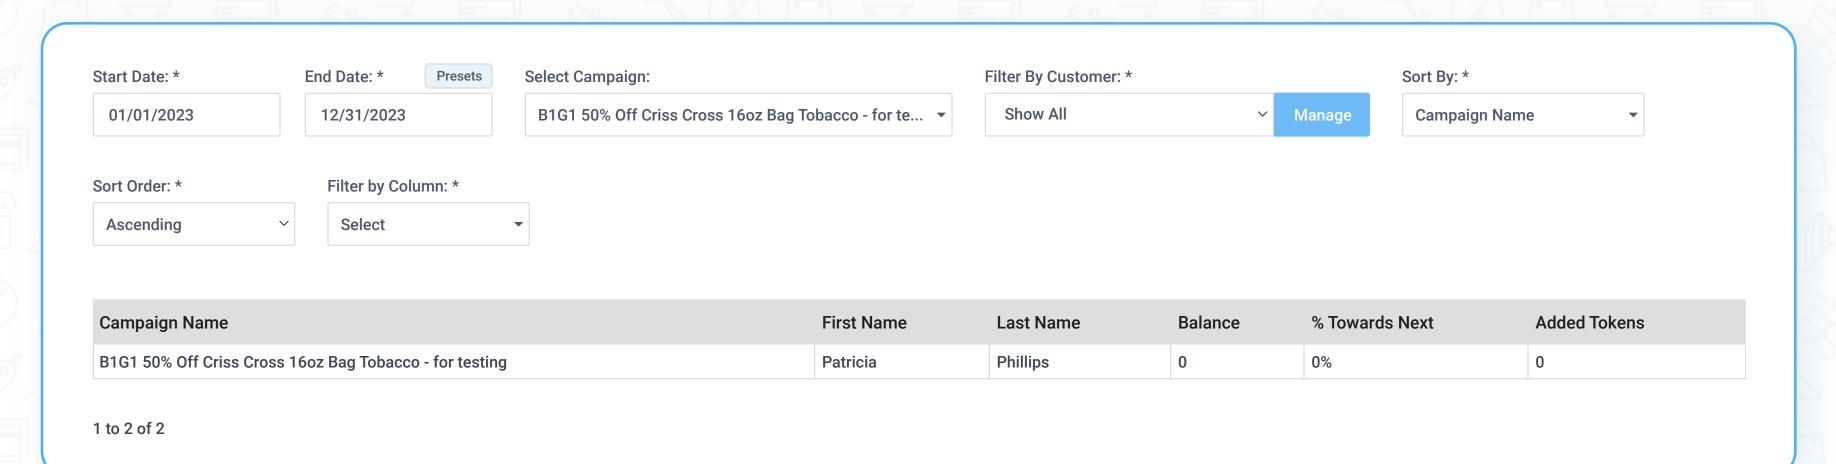

# Campaign Progress Report

Displays each participating customer's progress towards a certain "triggerable" or reward token earned campaign.

### FILTER BY

- ~ Start and end date
- ~ Select campaign
- ~ Filter by customer
- ~ Sort By:

Campaign name

First and last name

**Balance** 

**Utilized balance** 

Sort order

- Ascending
- Descending

### ~ Filter by column:

Balance

**Filter Type** 

- Greater than
- Less than
- Equal to