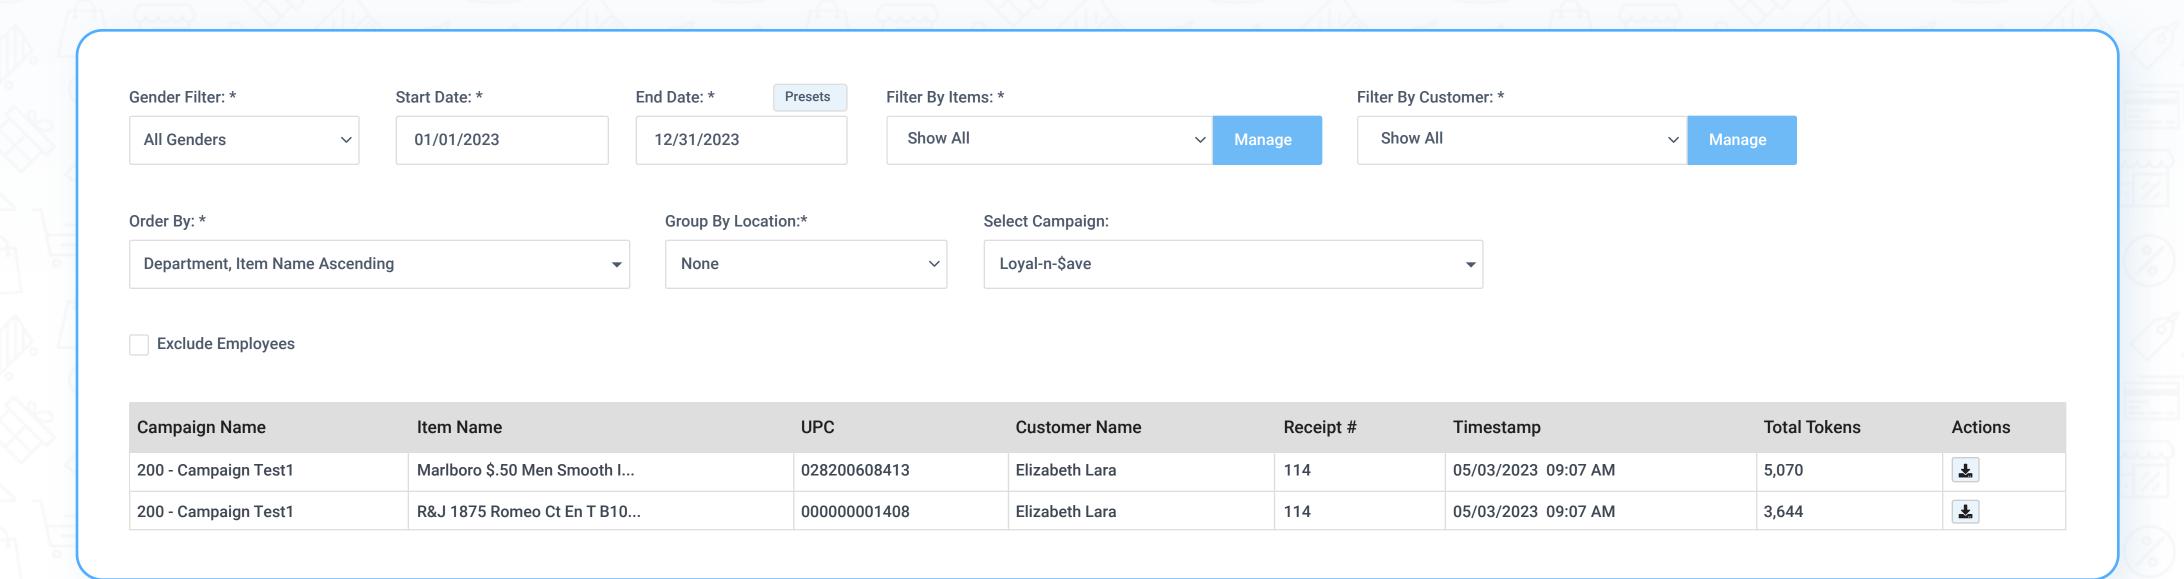

## Campaign Items

 This report shows all transactions that were a part of a campaign within a given date range.

#### FILTER BY

~ Gender filter:

All genders: male,

female, other.

~ Start and end date

~ Filter by items:

**Custom filter** 

- Click on the manage button for filters options.
- Filter tab: UPC, department, category, manufacturer, and tag.

Search

All items, child only, parent only, standalone only.