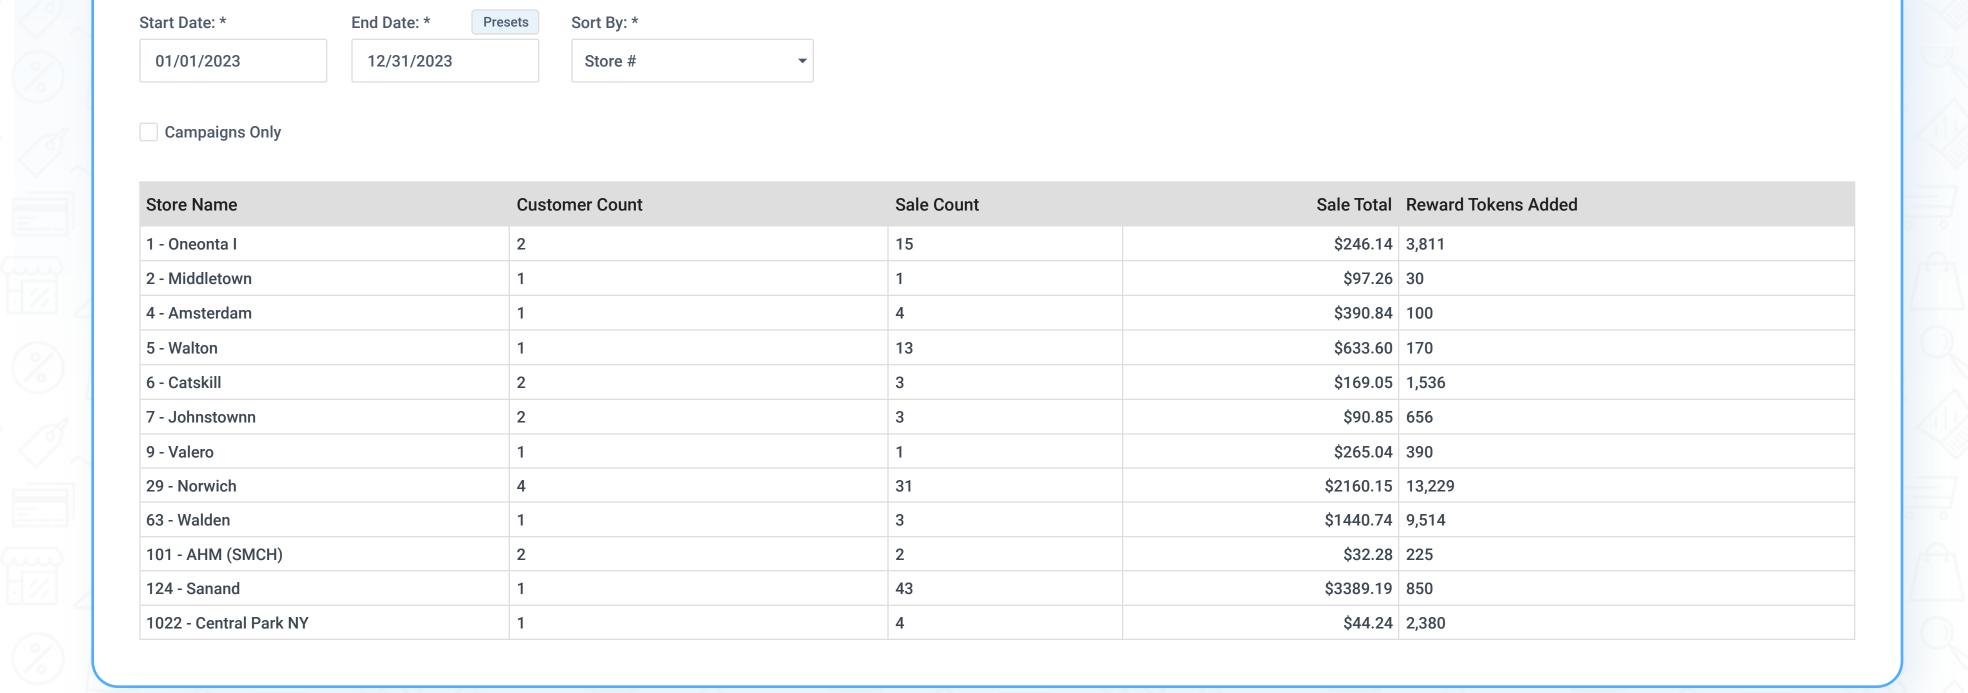

# Reward Tokens By Location Report

 This report showcases the total tokens earned by each location accumulated for all campaigns/deals.

#### FILTER BY

- Start and end date
- ~ Sort by:

Highest token added

Highest sale amount

Store #

Highest sale count