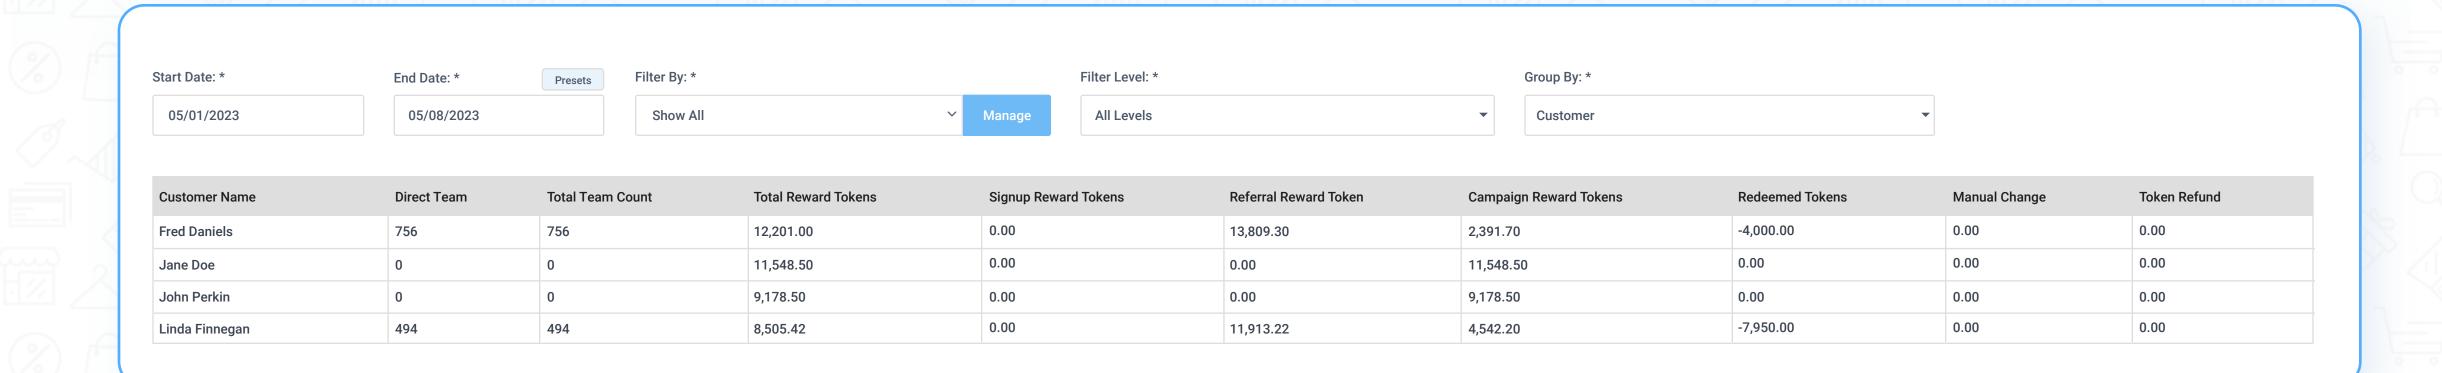

## Reward Tokens By Type Report

 This report allows you to view a customers total team count, total reward tokens, sign up reward tokens, referral reward tokens, campaign reward tokens, redeemed dollars, manual change, and token refund within a given date range.

#### FILTER BY

- ~ Start and end date
- ~ Filter by:

**Show All** 

Filter By Customer

Click on the Manage button for filters options to select customer(s).

- ~ Filter Level
- ~ Customer:

Customer

Location