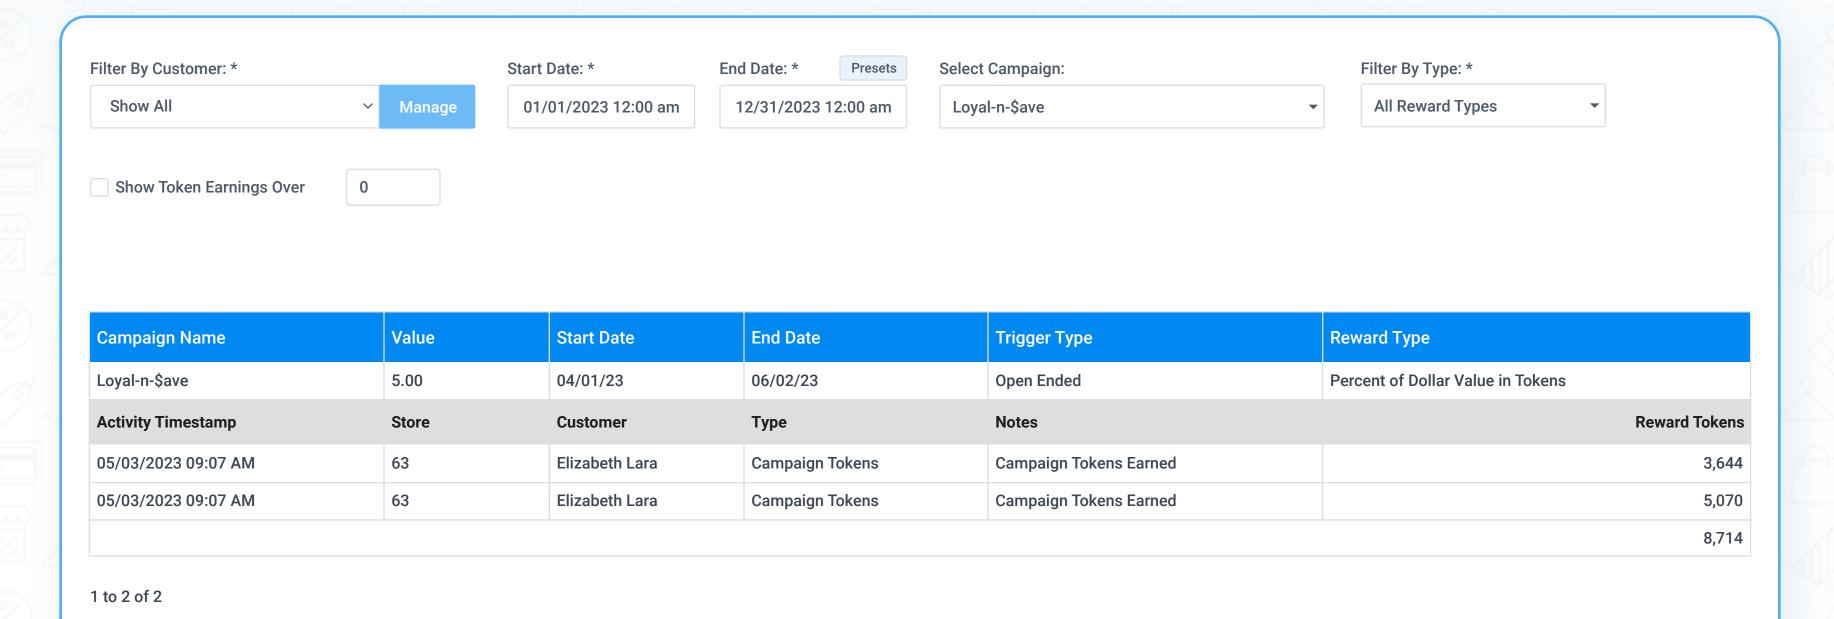

## Campaign Activity Detail Report

- Easily track your campaign's activity within any selected timeframe with our comprehensive report.
- Select your campaign, specify the time period, and get a detailed breakdown of all associated activity.

#### **FILTER BY**

~ Filter By Customer:

Click on the manage button

From there you can select individual or multiple customers.

- ~ Start and end date
- ~ Select campaign
- ~ Filter by type:

All reward types

Only direct campaign tokens

Referral tokens