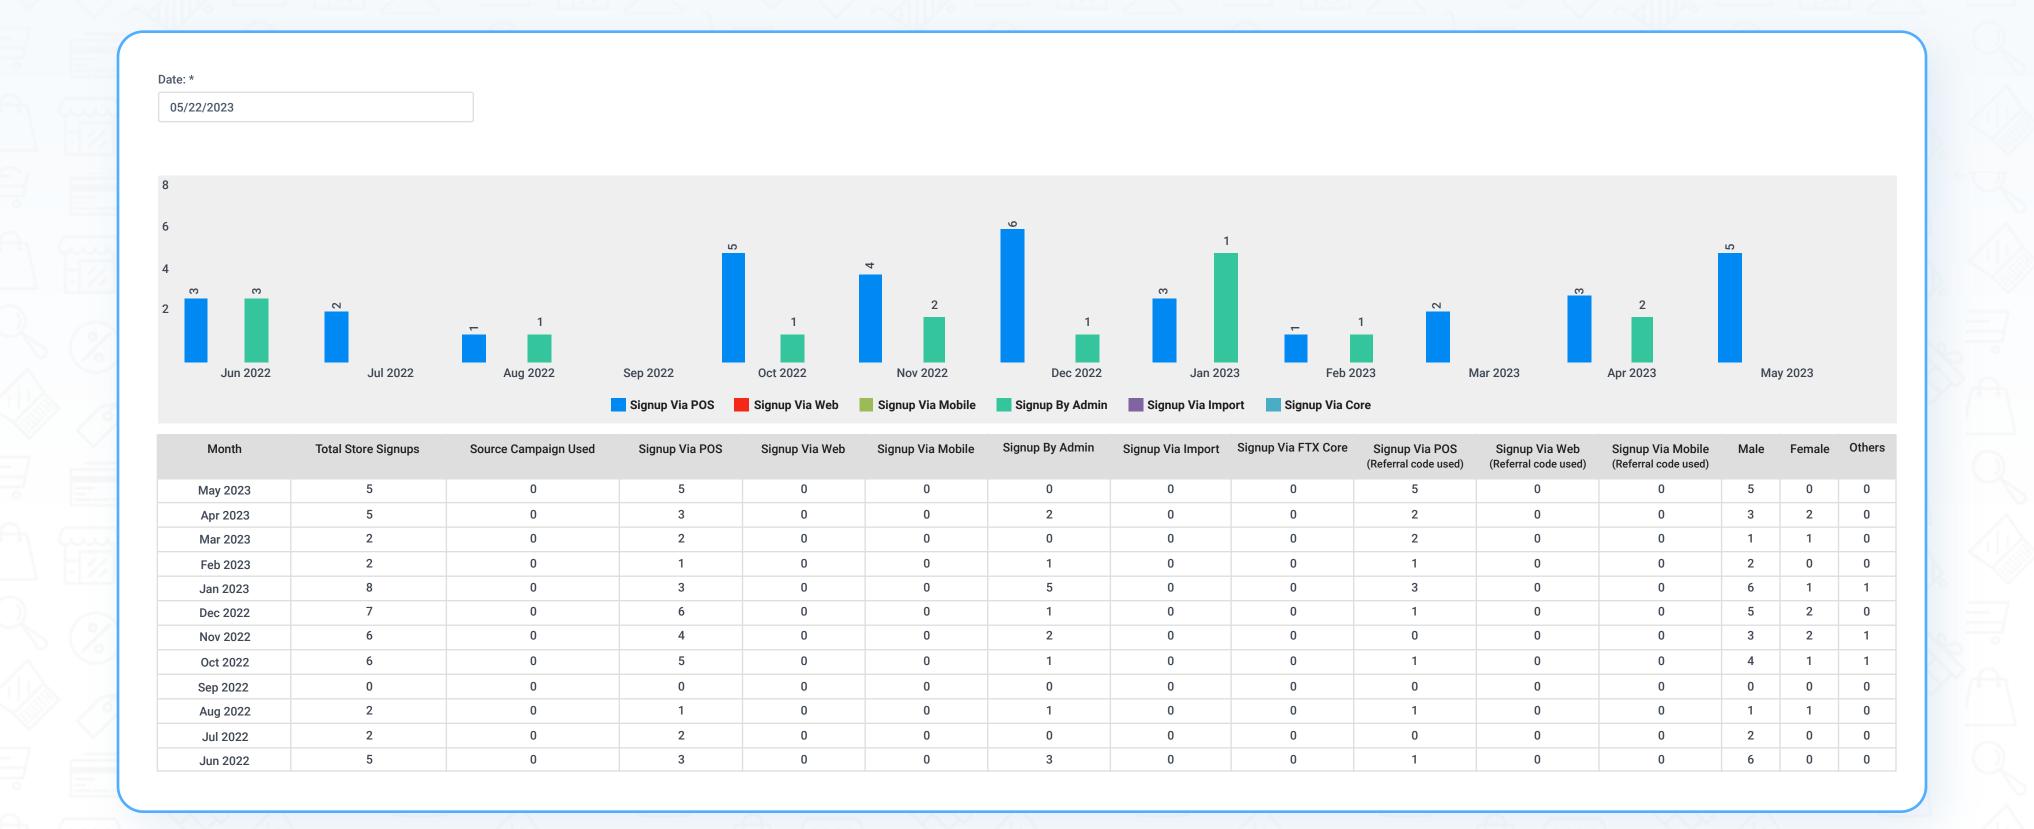

# Customer Store Signup Source Report

FILTER BY

• This report shows the loyalty customer sign ups monthly over the last year, separated by sign up method (Point of sale, web, mobile, admin, and import) and whether or not a referral code was used.

~ Date