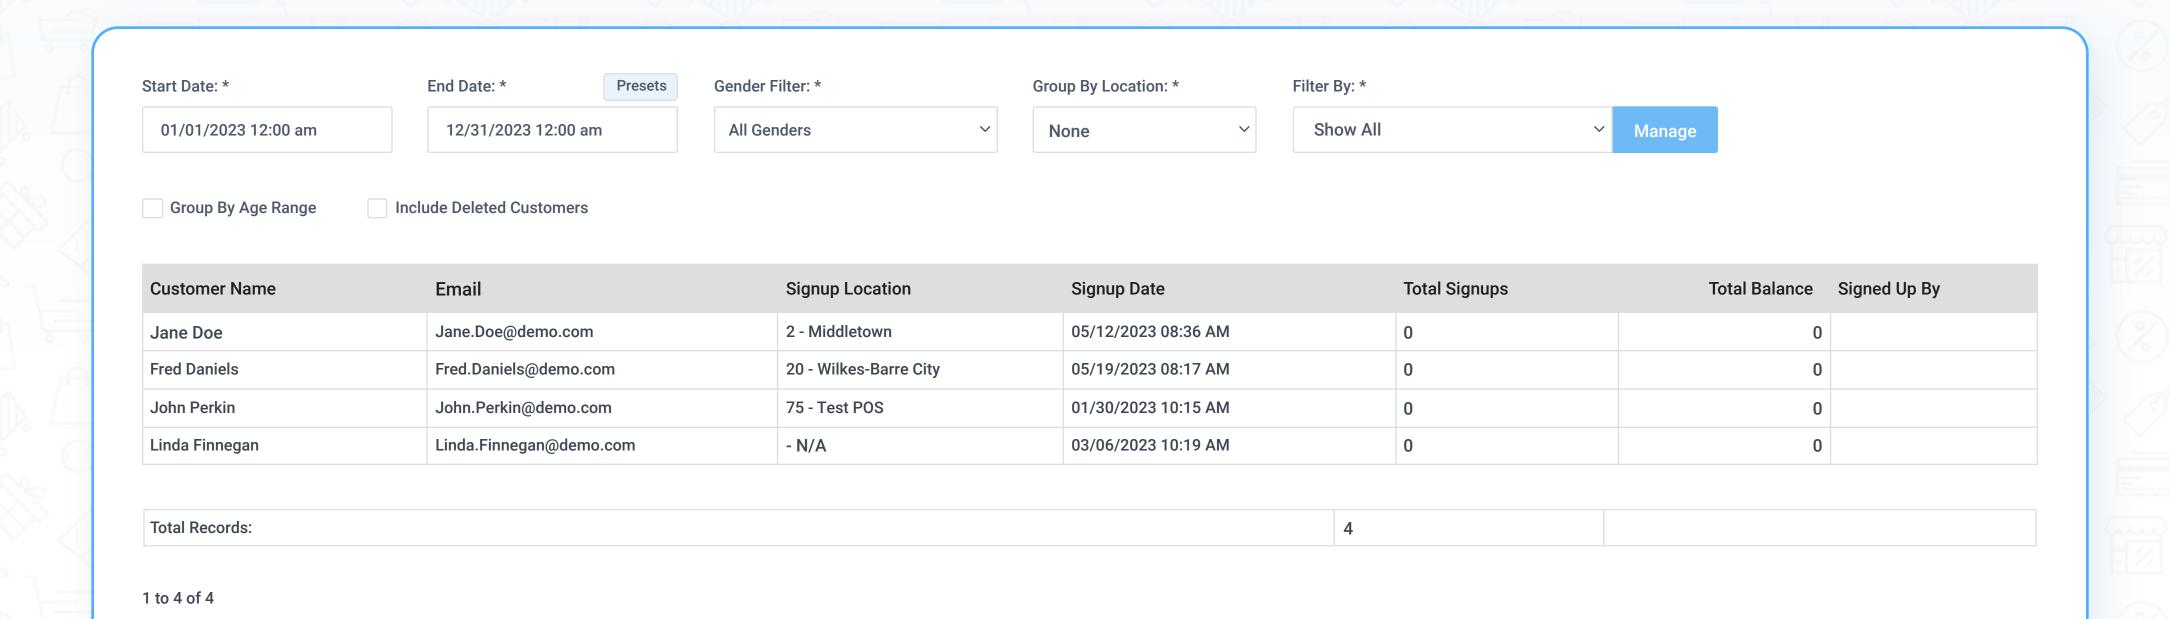

## **Customer Enrollment Report**

 This report shows customers who have been signed up within a given date range.

#### FILTER BY

~ Start and end date

~ Gender filter:

All genders: Male, female, other

~ Group by location:

Location

Location group

Show all

~ Filter by:

Filter by employee

Click on the manage button

for filters options