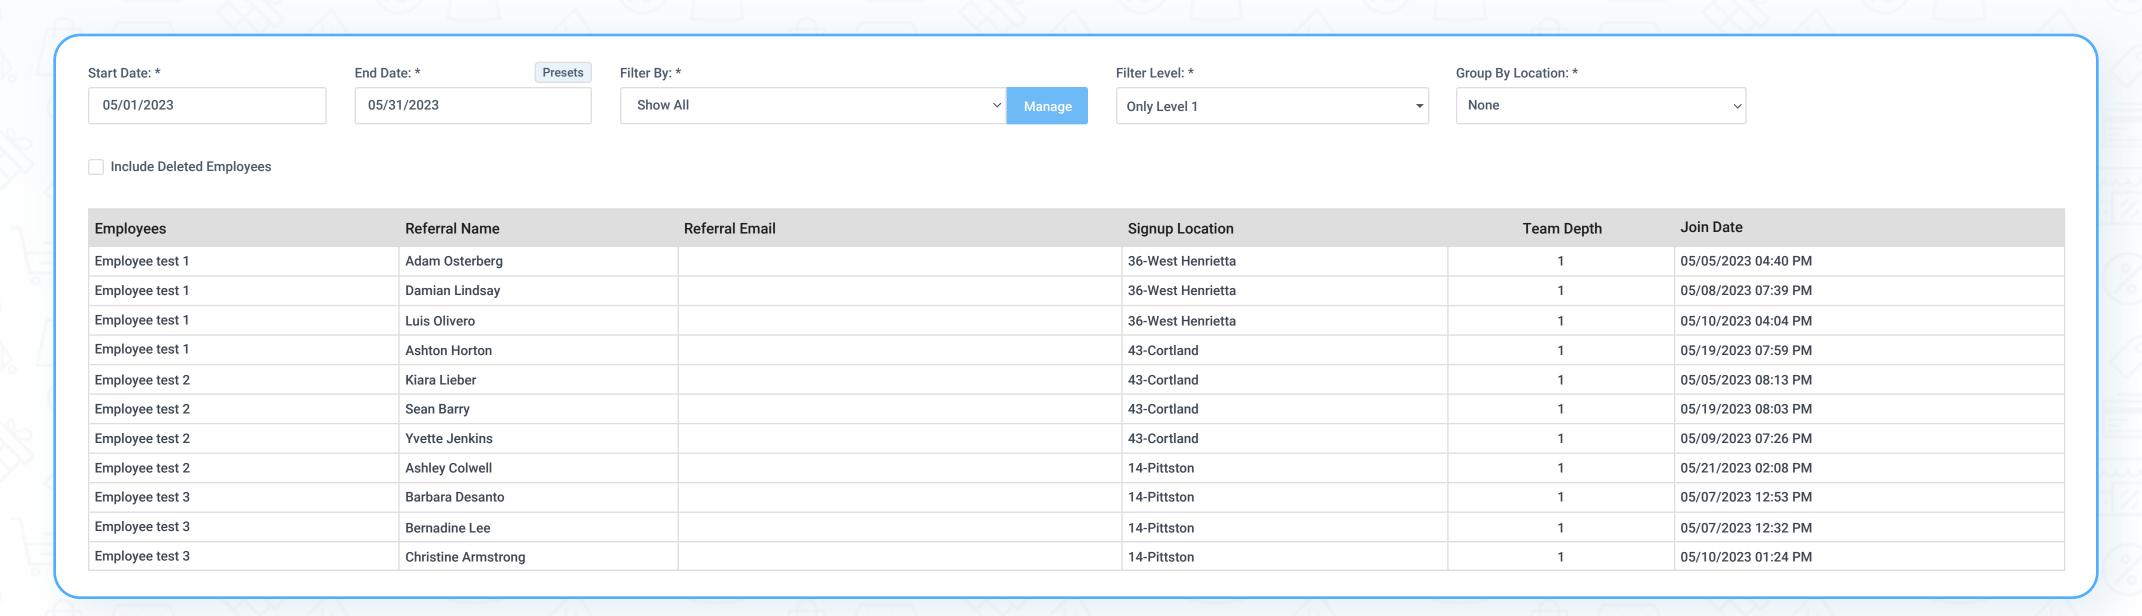

# **Employee Team Report**

 This report shows the customers who have joined the team of an employee, the referral customer record, their team level, and join date within a given date range.

#### **FILTER BY**

- ~ Start and end date
- ~ Filter by
- ~ Show all:

Filter by employee

Click on the manage button for filter options to select employee(s)

- ~ Filter levels
- ~ Group by location:

None

Location

**Location group** 

Include deleted employees