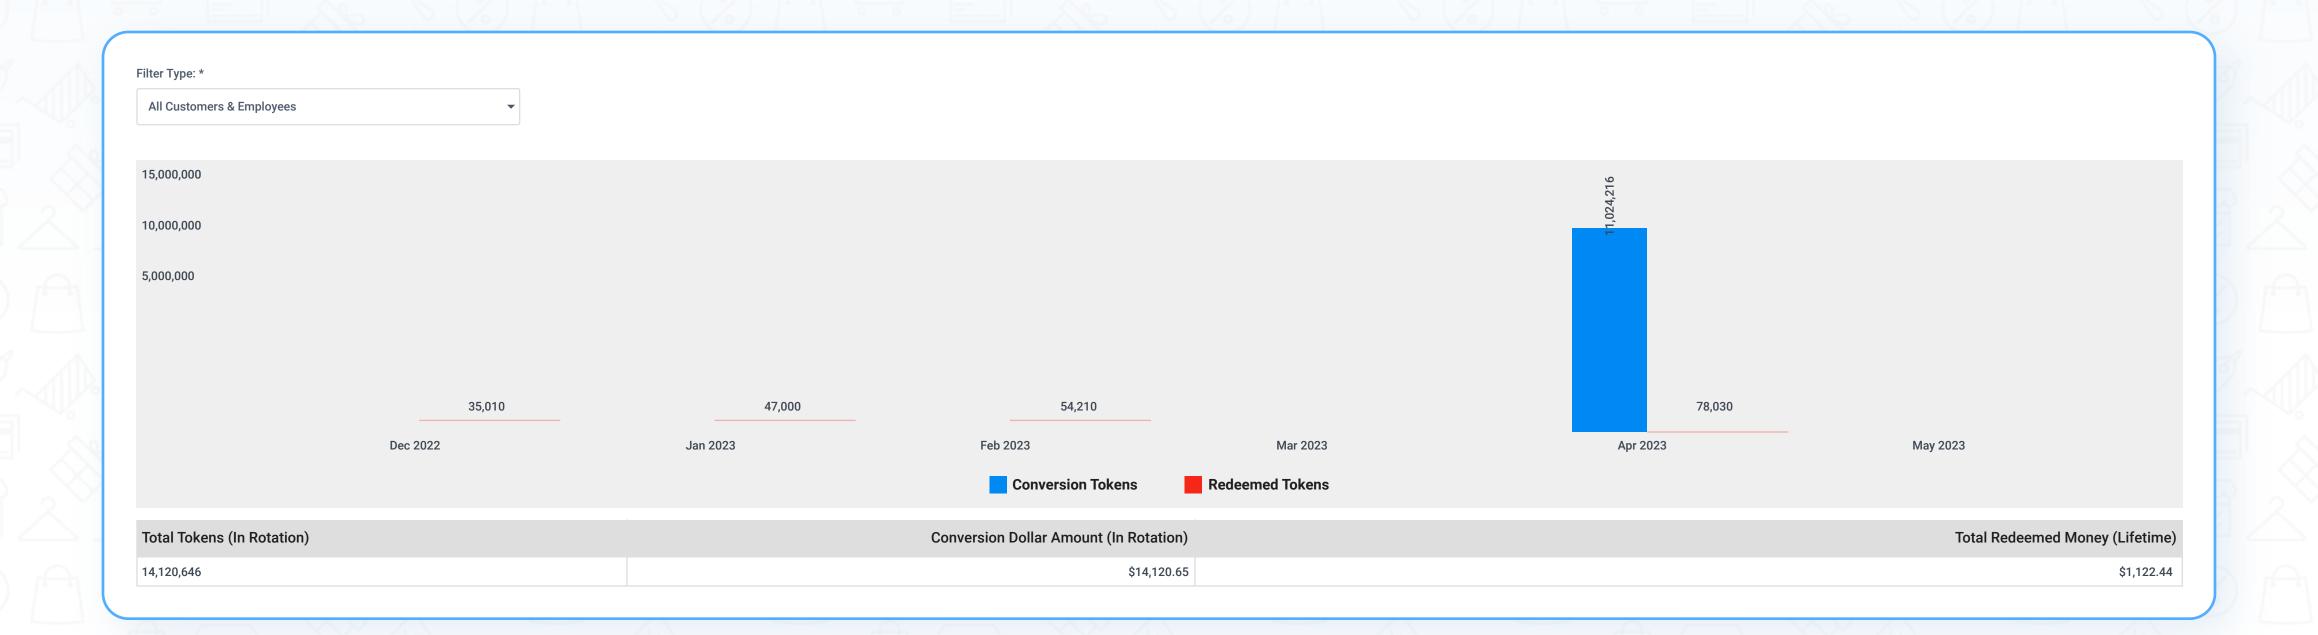

# Total Aggregate Report

 This report shows tokens distributed, their dollar amount, and the total redeemed money over the last 6 months, and per month.

### FILTER BY

### ~ Filter type:

All customers & employees

Only customers

Only employees

Store Monthly Signup Report 🔻

Store Monthly Signup Report

Store Signup Report