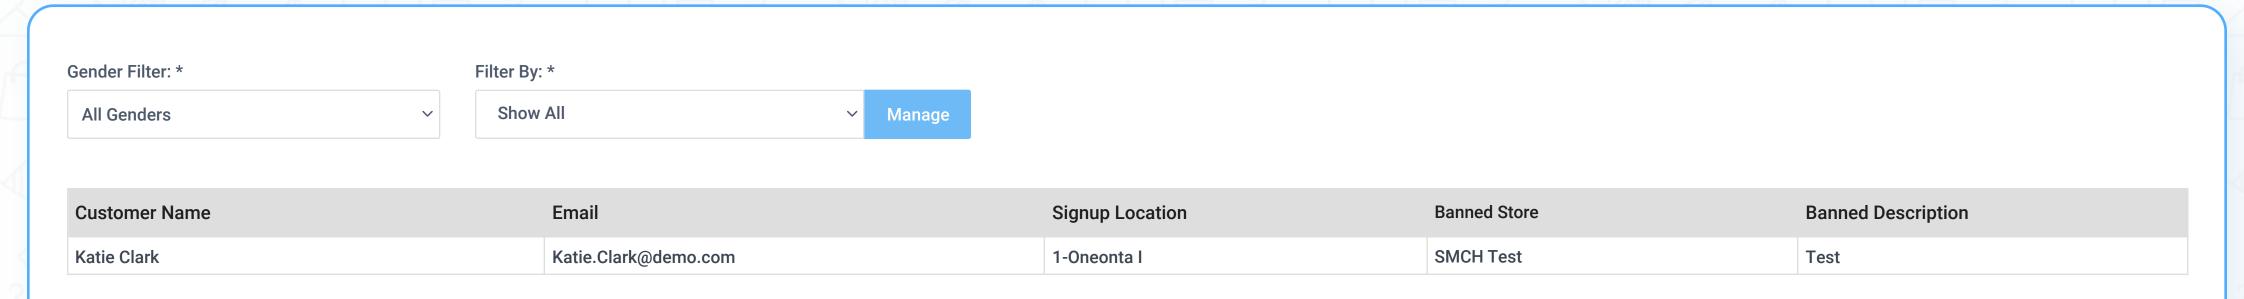

# Customer Store Banned Report

 This report shows banned customers, their email, sign up location, store from which they were banned, and banned description.

#### FILTER BY

- ~ Gender filter
- ~ Filter by:

Show all

Filter by customer

- Click on the manage button for filters options to select customer(s).

1 to 1 of 1