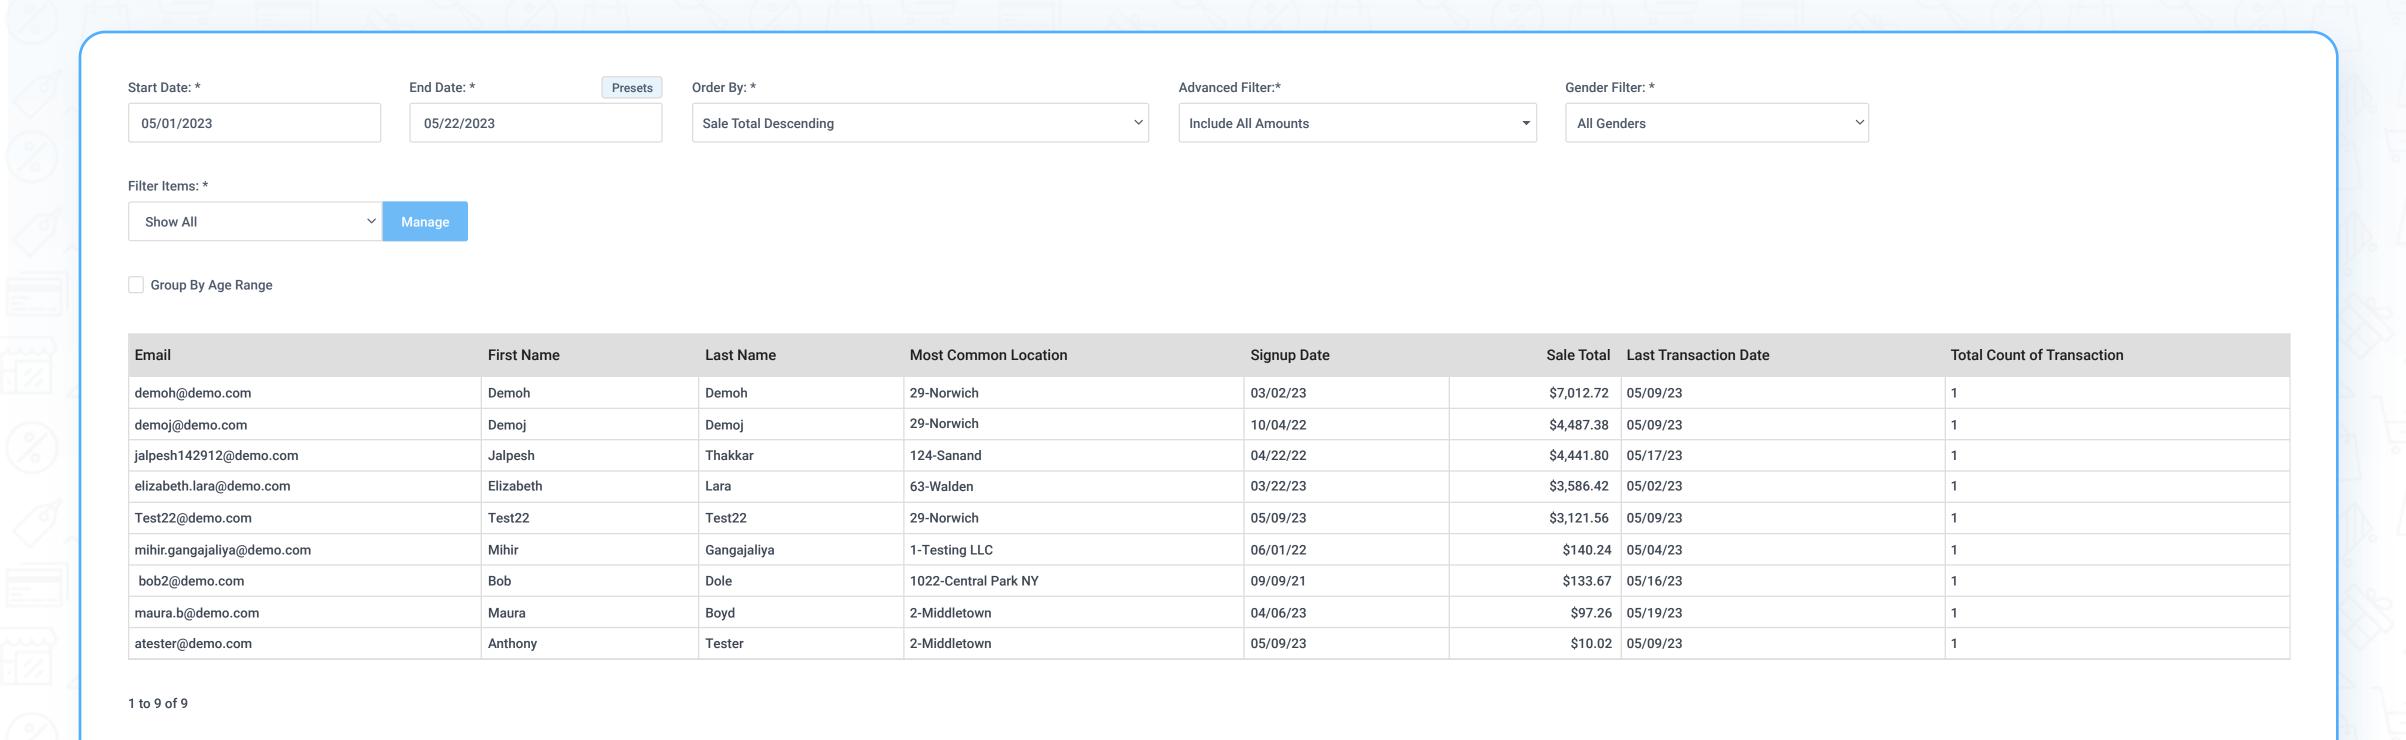

## **Customer Spending Details Report**

• This report shows customers who spend any amount of money, customers who spend less than a certain amount of money, and customers who spend greater than a certain amount of money within a given date range. This report also shows a customer sign up date and the most common location.

# Customer Spending Details Report

FILTER BY

~ Start and end date

~ Sort By:

Sale total descending

Sale total ascending

~ Advanced filter:

Include all amounts

Include greater than

Include less than

~ Gender filter:

All genders

Male

Female

Other

~ Filter items:

Show all

**Custom filter** 

Click on the manage button for filters options.

Filter tab: Department, category

~ Additional options:

Group by age range