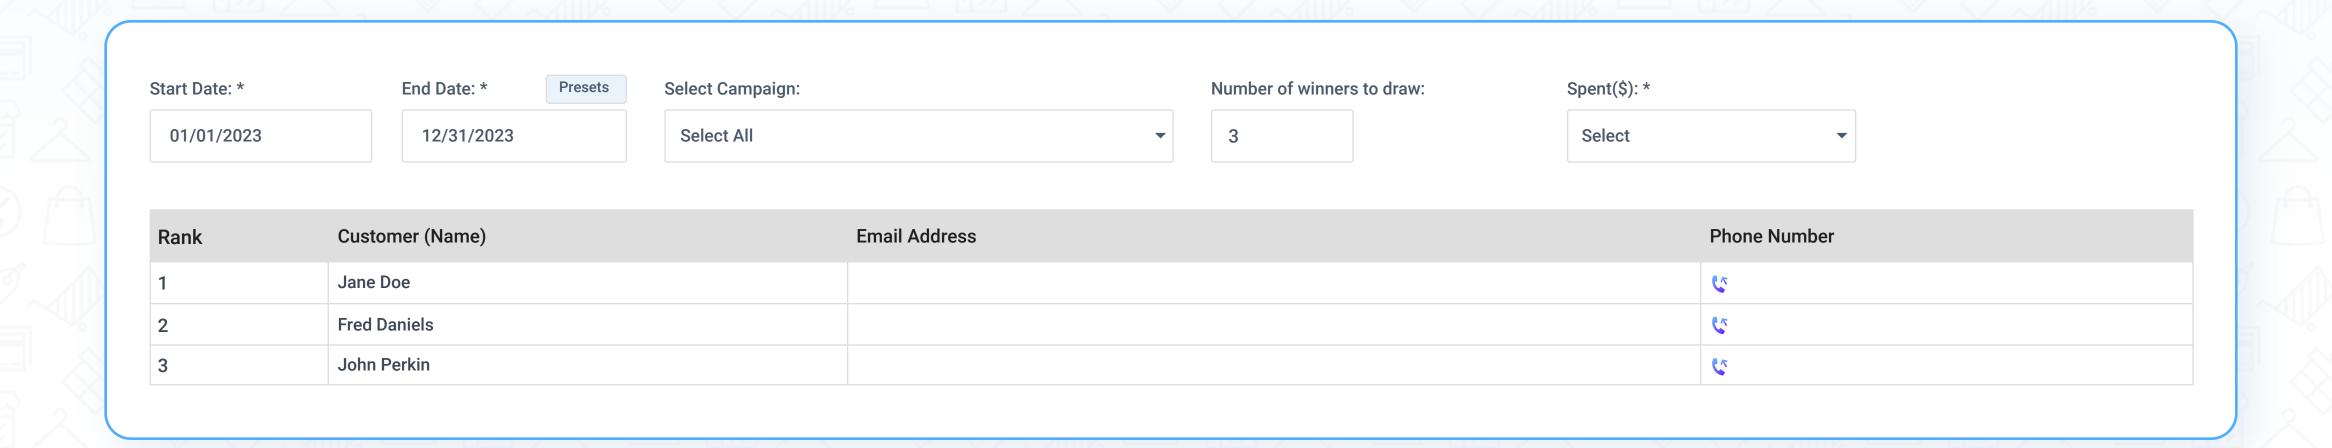

# Raffle Campaign Report

 This report is used to select the winner(s) for a raffle campaign.

### FILTER BY

~ Start and end date

~ Select campaign

~ Number of winners to draw

~ Spent (\$)

- Spent to

Transaction

- Spent from

- Spent to

Total

- Spent from