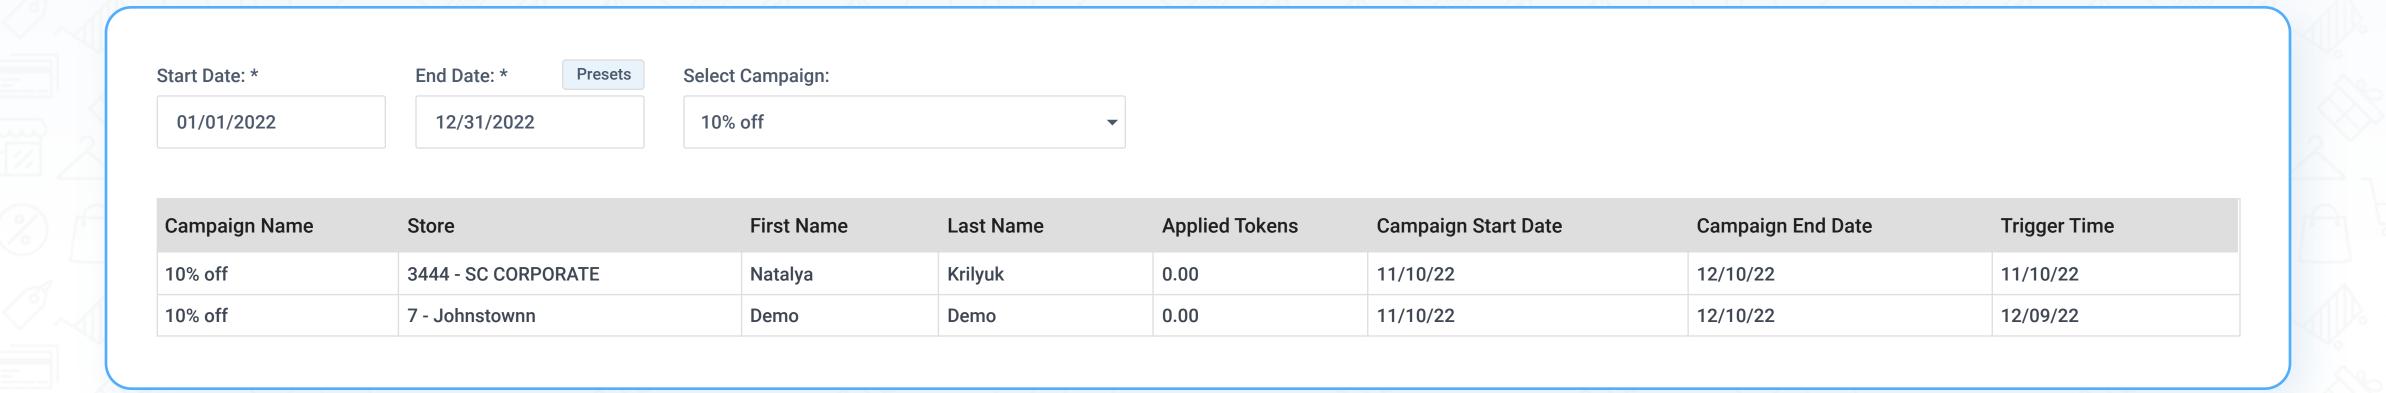

# Campaign Progress Report

Displays each participating customer's progress towards a certain "triggerable" or reward token earned campaign.

### FILTER BY

- ~ Start and end date
- ~ Select campaign
- ~ Filter by customer
- ~ Sort By:

Campaign name

First and last name

**Balance** 

**Utilized balance** 

Sort order

- Ascending
- Descending